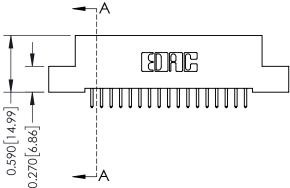

## 0.240 [6.10] Point of Contact 0.410[10.41] SECTION A-A

## **See Accompanying Pages for:**

- **Contact Bend Details**
- **Mounting Options**

| 342 / 392 Card Edge Connector |
|-------------------------------|
| Part Number: 392-034-521-202  |

WITHOUT WRITTEN PERMISSION.

|   | ACAD REFERENCE NO | . 342 ENG MASTER |  |  |
|---|-------------------|------------------|--|--|
|   | DRAWN: J.LEE      | DATE: OCT. 06/09 |  |  |
|   | CHECKED:          | DATE:            |  |  |
|   | SCALE: NTS        | SHEET 1 OF 3     |  |  |
| ) | DRAWING NUMBER    | ISSUE            |  |  |