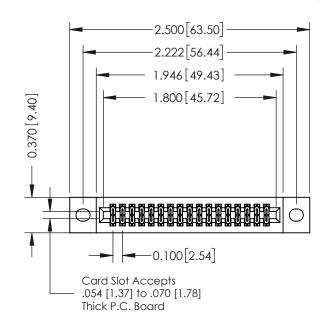

## **Contact Detail**

521-P.C. Tail .025 Sq.(0.64 Sq.) - Tail LG=.160(4.06) .100 [2.54] Contact Spacing x .200 [5.08] Row Spacing

## **See Accompanying Pages for:**

- **Contact Bend Details**
- **Mounting Options**

| 342 / 392 Card Edge Connector |
|-------------------------------|
| Part Number: 392-034-521-202  |

WITHOUT WRITTEN PERMISSION.

|   | ACAD REFERENCE NO | . 342 ENG MASTER |  |  |
|---|-------------------|------------------|--|--|
|   | DRAWN: J.LEE      | DATE: OCT. 06/09 |  |  |
|   | CHECKED:          | DATE:            |  |  |
|   | SCALE: NTS        | SHEET 1 OF 3     |  |  |
| ) | DRAWING NUMBER    | ISSUE            |  |  |