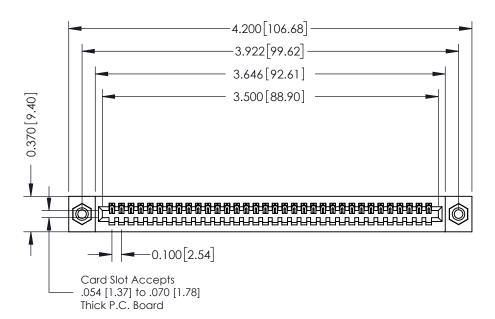

## **See Accompanying Pages for:**

- **Contact Bend Details**
- **Mounting Options**

342 / 392 Card Edge Connector Part Number: 392-034-523-108

YOUR CONNECTION TO QUALITY & SERVICE

CANADA

342 ENG MASTER J.LEE DATE: OCT. 06/09 SHEET 1 OF 3

342 Assembly

THIS IS A C.A.D. GENERATED DRAWING DO NOT MAKE MANUAL REVISIONS TO MASTER. ISSUE NUMBER

ORIGINAL

1

| 342 / 392 Series Card Edge Connector<br>Contact Bend Detail |                                                                                                                                                                                                  | ACAD REFERENCE NO. 342 ENG MASTER |             |                  |        |
|-------------------------------------------------------------|--------------------------------------------------------------------------------------------------------------------------------------------------------------------------------------------------|-----------------------------------|-------------|------------------|--------|
|                                                             |                                                                                                                                                                                                  | DRAWN:                            | J.LEE       | DATE: OCT. 06/09 |        |
|                                                             |                                                                                                                                                                                                  | CHECKED:                          |             | DATE:            |        |
| TORONTO, ONTARIO                                            | THESE DRAWINGS AND SPECIFICATIONS ARE THE PROPERTY OF EDAC INC. AND SHALL NOT BE REPRODUCED, OR COPIED OR USED AS THE BASIS FOR THE MANUFACTURE OR SALE OF APPARATUS WITHOUT WRITTEN PERMISSION. | SCALE:                            | NTS         | SHEET :          | 2 OF 3 |
|                                                             |                                                                                                                                                                                                  | DRAWING                           | NUMBER      |                  | ISSUE  |
| YOUR CONNECTION TO QUALITY & SERVICE                        |                                                                                                                                                                                                  | 3                                 | 42 Assembly |                  | 1      |