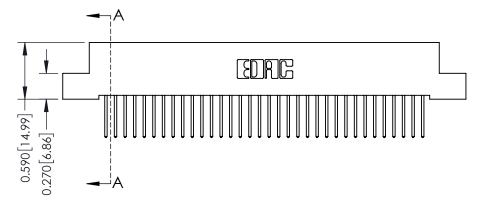

342 Assembly

THIS IS A C.A.D. GENERATED DRAWING DO NOT MAKE MANUAL REVISIONS TO MASTER. ISSUE NUMBER

ORIGINAL

1

| 342 / 392 Series Card Edge Connector<br>Contact Bend Detail |                                                                                                                                                                                                  | ACAD REFERENCE NO. 342 ENG MASTER |             |                  |        |
|-------------------------------------------------------------|--------------------------------------------------------------------------------------------------------------------------------------------------------------------------------------------------|-----------------------------------|-------------|------------------|--------|
|                                                             |                                                                                                                                                                                                  | DRAWN:                            | J.LEE       | DATE: OCT. 06/09 |        |
|                                                             |                                                                                                                                                                                                  | CHECKED:                          |             | DATE:            |        |
| TORONTO, ONTARIO                                            | THESE DRAWINGS AND SPECIFICATIONS ARE THE PROPERTY OF EDAC INC. AND SHALL NOT BE REPRODUCED, OR COPIED OR USED AS THE BASIS FOR THE MANUFACTURE OR SALE OF APPARATUS WITHOUT WRITTEN PERMISSION. | SCALE:                            | NTS         | SHEET :          | 2 OF 3 |
|                                                             |                                                                                                                                                                                                  | DRAWING                           | NUMBER      |                  | ISSUE  |
| YOUR CONNECTION TO QUALITY & SERVICE                        |                                                                                                                                                                                                  | 3                                 | 42 Assembly |                  | 1      |

**Mounting Option** 08-#4-40 Unified Threaded Inserts

**Contact Detail** 

523-P.C. Tail .025 Sq.(0.64 Sq.) - Tail LG=.400(10.16) .100 [2.54] Contact Spacing x .200 [5.08] Row Spacing