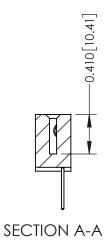

THIS IS A C.A.D. GENERATED DRAWING DO NOT MAKE MANUAL REVISIONS TO MASTER

ISSUE NUMBER

ORIGINAL

1

| 342 / 392 Card Edge Connector<br>Mounting Options |                                                                                                                                                                                               | ACAD REFERENCE NO. 342 ENG MASTER |                         |        |  |  |
|---------------------------------------------------|-----------------------------------------------------------------------------------------------------------------------------------------------------------------------------------------------|-----------------------------------|-------------------------|--------|--|--|
|                                                   |                                                                                                                                                                                               | DRAWN: J.LEE                      | DATE: <b>OCT. 06/09</b> |        |  |  |
|                                                   |                                                                                                                                                                                               | CHECKED:                          | DATE:                   |        |  |  |
| TORONTO, ONTARIO                                  | THESE DRAWINGS AND SPECIFICATIONS ARE THE PROPERTY OF EDAC INCAND SHALL NOT BE REPRODUCED,OR COPIED OR USED AS THE BASIS FOR THE MANUFACTURE OR SALE OF APPARATUS WITHOUT WRITTEN PERMISSION. | SCALE: NTS                        | SHEET :                 | 3 OF 3 |  |  |
|                                                   |                                                                                                                                                                                               | DRAWING NUMBER                    | •                       | ISSUE  |  |  |
| YOUR CONNECTION TO QUALITY & SERVICE              |                                                                                                                                                                                               | 342 Assembly                      |                         | 1      |  |  |

**Mounting Option** 08-#4-40 Unified Threaded Inserts

**Contact Detail** 

523-P.C. Tail .025 Sq.(0.64 Sq.) - Tail LG=.400(10.16) .100 [2.54] Contact Spacing x .200 [5.08] Row Spacing