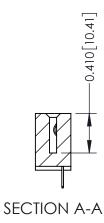

342 Assembly

THIS IS A C.A.D. GENERATED DRAWING DO NOT MAKE MANUAL REVISIONS TO MASTER. ISSUE NUMBER

ORIGINAL

1

| 342 / 392 Series Card Edge Connector<br>Contact Bend Detail |                                                                                                                                                                                                  | ACAD REFERENCE NO. 342 ENG MASTER |             |                  |        |
|-------------------------------------------------------------|--------------------------------------------------------------------------------------------------------------------------------------------------------------------------------------------------|-----------------------------------|-------------|------------------|--------|
|                                                             |                                                                                                                                                                                                  | DRAWN:                            | J.LEE       | DATE: OCT. 06/09 |        |
|                                                             |                                                                                                                                                                                                  | CHECKED:                          |             | DATE:            |        |
| TORONTO, ONTARIO                                            | THESE DRAWINGS AND SPECIFICATIONS ARE THE PROPERTY OF EDAC INC. AND SHALL NOT BE REPRODUCED, OR COPIED OR USED AS THE BASIS FOR THE MANUFACTURE OR SALE OF APPARATUS WITHOUT WRITTEN PERMISSION. | SCALE:                            | NTS         | SHEET :          | 2 OF 3 |
|                                                             |                                                                                                                                                                                                  | DRAWING                           | NUMBER      |                  | ISSUE  |
| YOUR CONNECTION TO QUALITY & SERVICE                        |                                                                                                                                                                                                  | 3                                 | 42 Assembly |                  | 1      |