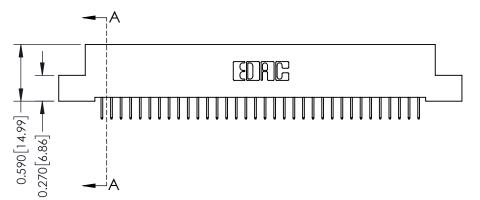

342 Assembly

THIS IS A C.A.D. GENERATED DRAWING DO NOT MAKE MANUAL REVISIONS TO MASTER. ISSUE NUMBER

ORIGINAL

1

| 342 / 392 Series Card Edge Connector<br>Contact Bend Detail |                                                                                                                                                                                                  | ACAD REFERENCE NO. 342 ENG MASTER |             |                  |        |
|-------------------------------------------------------------|--------------------------------------------------------------------------------------------------------------------------------------------------------------------------------------------------|-----------------------------------|-------------|------------------|--------|
|                                                             |                                                                                                                                                                                                  | DRAWN:                            | J.LEE       | DATE: OCT. 06/09 |        |
|                                                             |                                                                                                                                                                                                  | CHECKED:                          |             | DATE:            |        |
| TORONTO, ONTARIO                                            | THESE DRAWINGS AND SPECIFICATIONS ARE THE PROPERTY OF EDAC INC. AND SHALL NOT BE REPRODUCED, OR COPIED OR USED AS THE BASIS FOR THE MANUFACTURE OR SALE OF APPARATUS WITHOUT WRITTEN PERMISSION. | SCALE:                            | NTS         | SHEET :          | 2 OF 3 |
|                                                             |                                                                                                                                                                                                  | DRAWING                           | NUMBER      |                  | ISSUE  |
| YOUR CONNECTION TO QUALITY & SERVICE                        |                                                                                                                                                                                                  | 3                                 | 42 Assembly |                  | 1      |