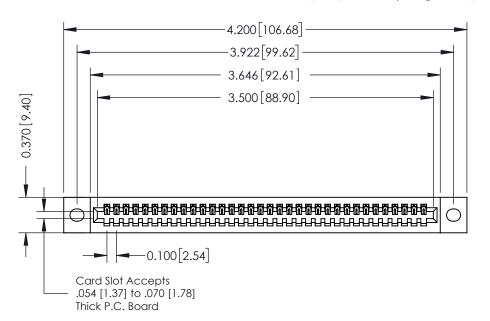

## **See Accompanying Pages for:**

- **Contact Bend Details**
- **Mounting Options**

342 / 392 Card Edge Connector Part Number: 392-034-524-102

YOUR CONNECTION TO QUALITY & SERVICE

CANADA

342 ENG MASTER J.LEE DATE: OCT. 06/09 SHEET 1 OF 3

342 Assembly

THIS IS A C.A.D. GENERATED DRAWING DO NOT MAKE MANUAL REVISIONS TO MASTER. ISSUE NUMBER

ORIGINAL

1

| 342 / 392 Series Card Edge Connector<br>Contact Bend Detail |                                                                                                                                                                                                  | ACAD REFERENCE NO. 342 ENG MASTER |             |                  |        |
|-------------------------------------------------------------|--------------------------------------------------------------------------------------------------------------------------------------------------------------------------------------------------|-----------------------------------|-------------|------------------|--------|
|                                                             |                                                                                                                                                                                                  | DRAWN:                            | J.LEE       | DATE: OCT. 06/09 |        |
|                                                             |                                                                                                                                                                                                  | CHECKED:                          |             | DATE:            |        |
| TORONTO, ONTARIO                                            | THESE DRAWINGS AND SPECIFICATIONS ARE THE PROPERTY OF EDAC INC. AND SHALL NOT BE REPRODUCED, OR COPIED OR USED AS THE BASIS FOR THE MANUFACTURE OR SALE OF APPARATUS WITHOUT WRITTEN PERMISSION. | SCALE:                            | NTS         | SHEET :          | 2 OF 3 |
|                                                             |                                                                                                                                                                                                  | DRAWING                           | NUMBER      |                  | ISSUE  |
| YOUR CONNECTION TO QUALITY & SERVICE                        |                                                                                                                                                                                                  | 3                                 | 42 Assembly |                  | 1      |