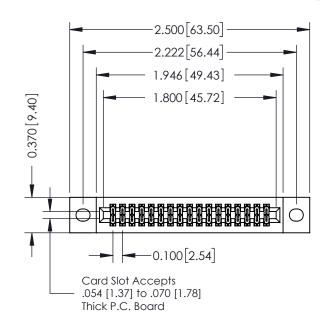

## **See Accompanying Pages for:**

- **Contact Bend Details**
- **Mounting Options**

| 342 / 392 Card Edge Connector |
|-------------------------------|
| Part Number: 392-034-524-202  |

YOUR CONNECTION TO QUALITY & SERVICE