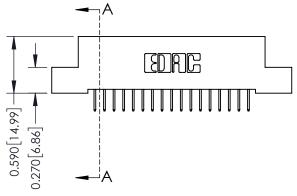

## **Mounting Option**

02-.128 (3.25) Wide Mounting Slots

## **Contact Detail**

524-P.C. Tail .018 Sq.(0.46 Sq.) - Tail LG=.185(4.70) .100 [2.54] Contact Spacing x .200 [5.08] Row Spacing







## 0.240 [6.10] Point of Contact 0.410[10.41] SECTION A-A

## **See Accompanying Pages for:**

- **Contact Bend Details**
- **Mounting Options**

| 342 / 392 Card Edge Connector |
|-------------------------------|
| Part Number: 392-034-524-202  |

YOUR CONNECTION TO QUALITY & SERVICE

342 ENG MASTER DATE: OCT. 06/09 J.LEE NTS SHEET 1 OF 3

342 Assembly

THIS IS A C.A.D. GENERATED DRAWING DO NOT MAKE MANUAL REVISIONS TO MASTER. ISSUE NUMBER

ORIGINAL

1



| 342 / 392 Series Card Edge Connector<br>Contact Bend Detail |                                                                                                                                     | ACAD REFERENCE NO. 342 ENG MASTER |             |          |          |
|-------------------------------------------------------------|----