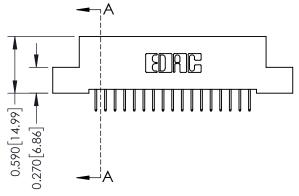

## **Mounting Option**

08-#4-40 Unified Threaded Inserts

## **See Accompanying Pages for:**

- **Contact Bend Details**
- **Mounting Options**

| 342 / 392 Card Edge Connector |
|-------------------------------|
| Part Number: 392-034-524-208  |

YOUR CONNECTION TO QUALITY & SERVICE