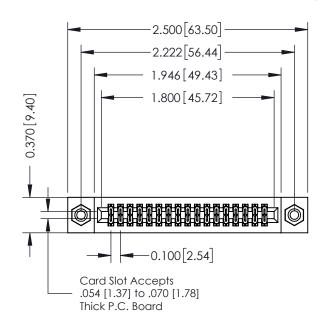

## **Contact Detail**

524-P.C. Tail .018 Sq.(0.46 Sq.) - Tail LG=.185(4.70) .100 [2.54] Contact Spacing x .200 [5.08] Row Spacing

## **See Accompanying Pages for:**

- **Contact Bend Details**
- **Mounting Options**

| 342 / 392 Card Edge Connector |
|-------------------------------|
| Part Number: 392-034-524-208  |

YOUR CONNECTION TO QUALITY & SERVICE