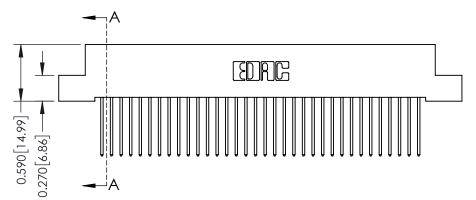

## **Contact Detail**

540-Wire Wrap .025 Sq.(0.64 Sq.) - Tail LG=.570(14.48) .100 [2.54] Contact Spacing x .200 [5.08] Row Spacing

THIS IS A C.A.D. GENERATED DRAWING

ISSUE NUMBER

ORIGINAL

## **See Accompanying Pages for:**

- Contact Bend Details
- Mounting Options

342 / 392 Card Edge Connector Part Number: 392-034-540-102

EDAC INC TORONTO, ONTARIO CANADA

YOUR CONNECTION TO QUALITY & SERVICE

DRAWN: JLEE DATE: OCT. 06/09

CHECKED: DATE:

SCALE: NTS SHEET 1 OF 3

DRAWING NUMBER ISSUE

342 Assembly 1

THIS IS A C.A.D. GENERATED DRAWING DO NOT MAKE MANUAL REVISIONS TO MASTER. ISSUE NUMBER

ORIGINAL

1