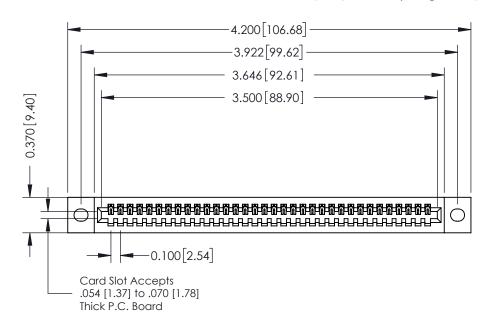

## **See Accompanying Pages for:**

- Contact Bend Details
- Mounting Options

342 / 392 Card Edge Connector Part Number: 392-034-540-102

EDAC INC TORONTO, ONTARIO CANADA

YOUR CONNECTION TO QUALITY & SERVICE

DRAWN: JLEE DATE: OCT. 06/09

CHECKED: DATE:

SCALE: NTS SHEET 1 OF 3

DRAWING NUMBER ISSUE

342 Assembly 1

THIS IS A C.A.D. GENERATED DRAWING DO NOT MAKE MANUAL REVISIONS TO MASTER. ISSUE NUMBER

ORIGINAL

1