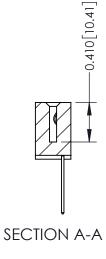

## **Contact Detail**

540-Wire Wrap .025 Sq.(0.64 Sq.) - Tail LG=.570(14.48) .100 [2.54] Contact Spacing x .200 [5.08] Row Spacing

THIS IS A C.A.D. GENERATED DRAWING

ISSUE NUMBER

ORIGINAL

DRAWN: JLEE DATE: OCT. 06/09

CHECKED: DATE:

SCALE: NTS SHEET 1 OF 3

DRAWING NUMBER ISSUE

342 Assembly 1

THIS IS A C.A.D. GENERATED DRAWING DO NOT MAKE MANUAL REVISIONS TO MASTER. ISSUE NUMBER

ORIGINAL

1