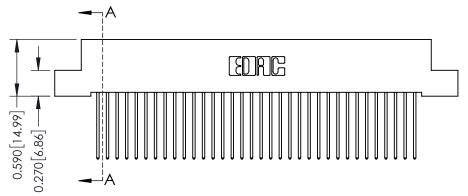

THIS IS A C.A.D. GENERATED DRAWING DO NOT MAKE MANUAL REVISIONS TO MASTER

ISSUE NUMBER

ORIGINAL

1

| 342 / 392 Card Edge Connector<br>Mounting Options |                                                                                                                                                                                               | ACAD REFERENCE NO. 342 ENG MASTER |                         |        |  |  |
|---------------------------------------------------|-----------------------------------------------------------------------------------------------------------------------------------------------------------------------------------------------|-----------------------------------|-------------------------|--------|--|--|
|                                                   |                                                                                                                                                                                               | DRAWN: J.LEE                      | DATE: <b>OCT. 06/09</b> |        |  |  |
|                                                   |                                                                                                                                                                                               | CHECKED:                          | DATE:                   |        |  |  |
| TORONTO, ONTARIO                                  | THESE DRAWINGS AND SPECIFICATIONS ARE THE PROPERTY OF EDAC INCAND SHALL NOT BE REPRODUCED,OR COPIED OR USED AS THE BASIS FOR THE MANUFACTURE OR SALE OF APPARATUS WITHOUT WRITTEN PERMISSION. | SCALE: NTS                        | SHEET :                 | 3 OF 3 |  |  |
|                                                   |                                                                                                                                                                                               | DRAWING NUMBER                    | •                       | ISSUE  |  |  |
| YOUR CONNECTION TO QUALITY & SERVICE              |                                                                                                                                                                                               | 342 Assembly                      |                         | 1      |  |  |