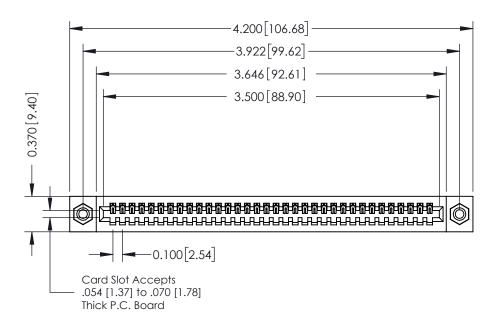

## **See Accompanying Pages for:**

- **Contact Bend Details**
- **Mounting Options**

342 / 392 Card Edge Connector Part Number: 392-034-542-108

YOUR CONNECTION TO QUALITY & SERVICE

342 ENG MASTER J.LEE DATE: OCT. 06/09 SHEET 1 OF 3

342 Assembly

THIS IS A C.A.D. GENERATED DRAWING DO NOT MAKE MANUAL REVISIONS TO MASTER. ISSUE NUMBER

ORIGINAL

1

| 342 / 392 Series Card Edge Connector<br>Contact Bend Detail |                                                                                                                                                                                                  | ACAD REFERENCE NO. 342 ENG MASTER |             |                  |        |
|-------------------------------------------------------------|--------------------------------------------------------------------------------------------------------------------------------------------------------------------------------------------------|-----------------------------------|-------------|------------------|--------|
|                                                             |                                                                                                                                                                                                  | DRAWN:                            | J.LEE       | DATE: OCT. 06/09 |        |
|                                                             |                                                                                                                                                                                                  | CHECKED:                          |             | DATE:            |        |
| TORONTO, ONTARIO                                            | THESE DRAWINGS AND SPECIFICATIONS ARE THE PROPERTY OF EDAC INC. AND SHALL NOT BE REPRODUCED, OR COPIED OR USED AS THE BASIS FOR THE MANUFACTURE OR SALE OF APPARATUS WITHOUT WRITTEN PERMISSION. | SCALE:                            | NTS         | SHEET :          | 2 OF 3 |
|                                                             |                                                                                                                                                                                                  | DRAWING                           | NUMBER      |                  | ISSUE  |
| YOUR CONNECTION TO QUALITY & SERVICE                        |                                                                                                                                                                                                  | 3                                 | 42 Assembly |                  | 1      |