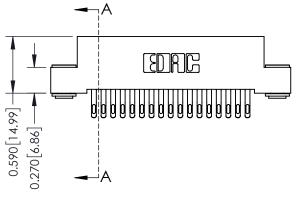

## **Contact Detail**

555-Extender Board Bend (Code 500 Contacts) .100 [2.54] Contact Spacing x .200 [5.08] Row Spacing

## \_\_\_\_0.240[6.10] Point of Contact 0.410[10.41] SECTION A-A