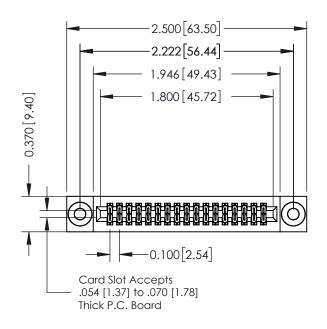

## **See Accompanying Pages for:**

- **Contact Bend Details**
- **Mounting Options**

342 / 392 Card Edge Connector Part Number: 392-034-555-203

YOUR CONNECTION TO QUALITY & SERVICE

342 ENG MASTER J.LEE DATE: OCT. 06/09 SHEET 1 OF 3

342 Assembly

THIS IS A C.A.D. GENERATED DRAWING DO NOT MAKE MANUAL REVISIONS TO MASTER. ISSUE NUMBER

ORIGINAL

1

| 342 / 392 Series Card Edge Connector<br>Contact Bend Detail |                                                                                                                                                                                                  | ACAD REFERENCE NO. 342 ENG MASTER |             |                  |        |
|-------------------------------------------------------------|--------------------------------------------------------------------------------------------------------------------------------------------------------------------------------------------------|-----------------------------------|-------------|------------------|--------|
|                                                             |                                                                                                                                                                                                  | DRAWN:                            | J.LEE       | DATE: OCT. 06/09 |        |
|                                                             |                                                                                                                                                                                                  | CHECKED:                          |             | DATE:            |        |
| TORONTO, ONTARIO                                            | THESE DRAWINGS AND SPECIFICATIONS ARE THE PROPERTY OF EDAC INC. AND SHALL NOT BE REPRODUCED, OR COPIED OR USED AS THE BASIS FOR THE MANUFACTURE OR SALE OF APPARATUS WITHOUT WRITTEN PERMISSION. | SCALE:                            | NTS         | SHEET :          | 2 OF 3 |
|                                                             |                                                                                                                                                                                                  | DRAWING                           | NUMBER      |                  | ISSUE  |
| YOUR CONNECTION TO QUALITY & SERVICE                        |                                                                                                                                                                                                  | 3                                 | 42 Assembly |                  | 1      |