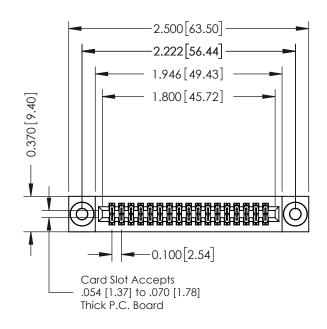

## **See Accompanying Pages for:**

- **Contact Bend Details**
- **Mounting Options**

342 / 392 Card Edge Connector Part Number: 392-034-556-203

YOUR CONNECTION TO QUALITY & SERVICE

342 ENG MASTER J.LEE DATE: OCT. 06/09 SHEET 1 OF 3

342 Assembly

THIS IS A C.A.D. GENERATED DRAWING DO NOT MAKE MANUAL REVISIONS TO MASTER. ISSUE NUMBER

ORIGINAL

1

| 342 / 392 Series Card Edge Connector<br>Contact Bend Detail |                                                                                                                                                                                                  | ACAD REFERENCE NO. 342 ENG MASTER |             |                  |        |
|-------------------------------------------------------------|--------------------------------------------------------------------------------------------------------------------------------------------------------------------------------------------------|-----------------------------------|-------------|------------------|--------|
|                                                             |                                                                                                                                                                                                  | DRAWN:                            | J.LEE       | DATE: OCT. 06/09 |        |
|                                                             |                                                                                                                                                                                                  | CHECKED:                          |             | DATE:            |        |
| TORONTO, ONTARIO                                            | THESE DRAWINGS AND SPECIFICATIONS ARE THE PROPERTY OF EDAC INC. AND SHALL NOT BE REPRODUCED, OR COPIED OR USED AS THE BASIS FOR THE MANUFACTURE OR SALE OF APPARATUS WITHOUT WRITTEN PERMISSION. | SCALE:                            | NTS         | SHEET :          | 2 OF 3 |
|                                                             |                                                                                                                                                                                                  | DRAWING                           | NUMBER      |                  | ISSUE  |
| YOUR CONNECTION TO QUALITY & SERVICE                        |                                                                                                                                                                                                  | 3                                 | 42 Assembly |                  | 1      |