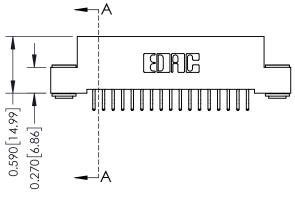

**Mounting Option** 

03-.116 (2.95) I.D. Floating Eyelets

**Contact Detail** 

556-Extender Board Bend (Code 520 Contacts) .100 [2.54] Contact Spacing x .200 [5.08] Row Spacing





## \_\_\_\_0.240[6.10] Point of Contact 0.410[10.41] SECTION A-A

## **See Accompanying Pages for:**

- **Contact Bend Details**
- **Mounting Options**

342 / 392 Card Edge Connector Part Number: 392-034-556-203

YOUR CONNECTION TO QUALITY & SERVICE

342 ENG MASTER J.LEE DATE: OCT. 06/09 SHEET 1 OF 3

342 Assembly

THIS IS A C.A.D. GENERATED DRAWING DO NOT MAKE MANUAL REVISIONS TO MASTER. ISSUE NUMBER

ORIGINAL

1



| 342 / 392 Series Card Edge Connector<br>Contact Bend Detail |                                                                                                                                                                                                  | ACAD REFERENCE NO. 342 ENG MASTER |             |                  |        |
|---------------------------------------