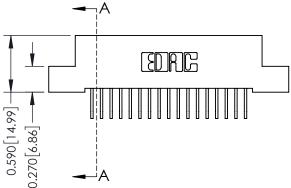

## **Mounting Option**

04-.156 (3.96) Dia. Mounting Holes

## **Contact Detail**

558-90 Degree Bend (Code 541 Contacts) .100 [2.54] Contact Spacing x .200 [5.08] Row Spacing





## 0.240 [6.10] Point of Contact 0.410[10.41] **SECTION A-A**

## **See Accompanying Pages for:**

- **Contact Bend Details**
- **Mounting Options**

| 342 / 392 Card Edge Connector |
|-------------------------------|
| Part Number: 392-034-558-204  |

YOUR CONNECTION TO QUALITY & SERVICE

342 ENG MASTER DATE: OCT. 06/09 J.LEE NTS SHEET 1 OF 3

342 Assembly

THIS IS A C.A.D. GENERATED DRAWING DO NOT MAKE MANUAL REVISIONS TO MASTER. ISSUE NUMBER

ORIGINAL

1



| 342 / 392 Series Card Edge Connector<br>Contact Bend Detail |                                                                                                                                     | ACAD REFERENCE NO. 342 ENG MASTER |             |          |          |
|-------------------------------------------------------------|