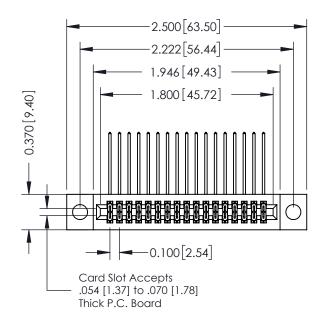

## **See Accompanying Pages for:**

- **Contact Bend Details**
- **Mounting Options**

| 342 / 392 Card Edge Connector |
|-------------------------------|
| Part Number: 392-034-558-204  |

YOUR CONNECTION TO QUALITY & SERVICE