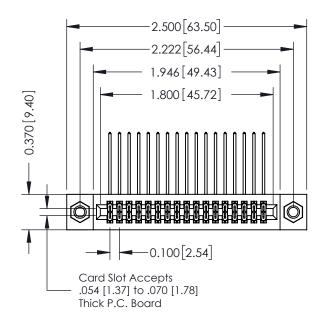

## **Contact Detail**

558-90 Degree Bend (Code 541 Contacts) .100 [2.54] Contact Spacing x .200 [5.08] Row Spacing

## **See Accompanying Pages for:**

- **Contact Bend Details**
- **Mounting Options**

| 342 / 392 Card Edge Connector |
|-------------------------------|
| Part Number: 392-034-558-207  |

|   | ACAD REFERENCE NO | 342 ENG MASTER   |  |  |  |
|---|-------------------|------------------|--|--|--|
|   | DRAWN: J.LEE      | DATE: OCT. 06/09 |  |  |  |
|   | CHECKED:          | DATE:            |  |  |  |
|   | SCALE: NTS        | SHEET 1 OF 3     |  |  |  |
| ) | DRAWING NUMBER    | ISSUE            |  |  |  |