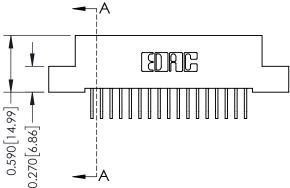

## 0.240 [6.10] Point of Contact 0.410[10.41] **SECTION A-A**

## **See Accompanying Pages for:**

- **Contact Bend Details**
- **Mounting Options**

| 342 / 392 Card Edge Connector |
|-------------------------------|
| Part Number: 392-034-558-207  |

|   | ACAD REFERENCE NO | 342 ENG MASTER   |  |  |  |
|---|-------------------|------------------|--|--|--|
|   | DRAWN: J.LEE      | DATE: OCT. 06/09 |  |  |  |
|   | CHECKED:          | DATE:            |  |  |  |
|   | SCALE: NTS        | SHEET 1 OF 3     |  |  |  |
| ) | DRAWING NUMBER    | ISSUE            |  |  |  |