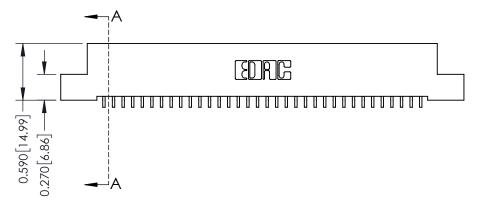

342 / 392 Card Edge Connector Part Number: 392-034-559-107

YOUR CONNECTION TO QUALITY & SERVICE

CANADA

342 ENG MASTER J.LEE DATE: OCT. 06/09 SHEET 1 OF 3

342 Assembly

THIS IS A C.A.D. GENERATED DRAWING DO NOT MAKE MANUAL REVISIONS TO MASTER. ISSUE NUMBER