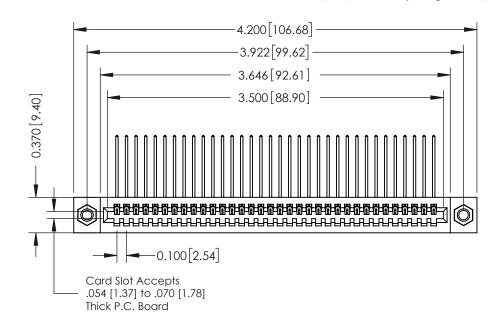

342 / 392 Card Edge Connector Part Number: 392-034-559-107

YOUR CONNECTION TO QUALITY & SERVICE

CANADA

342 ENG MASTER J.LEE DATE: OCT. 06/09 SHEET 1 OF 3

342 Assembly

THIS IS A C.A.D. GENERATED DRAWING DO NOT MAKE MANUAL REVISIONS TO MASTER. ISSUE NUMBER