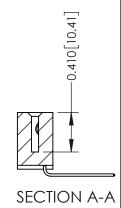

342 / 392 Card Edge Connector Part Number: 392-034-559-107

YOUR CONNECTION TO QUALITY & SERVICE

CANADA

342 ENG MASTER J.LEE DATE: OCT. 06/09 SHEET 1 OF 3

342 Assembly

THIS IS A C.A.D. GENERATED DRAWING DO NOT MAKE MANUAL REVISIONS TO MASTER. ISSUE NUMBER