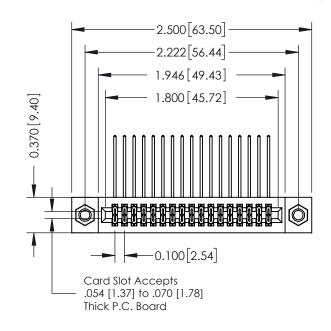

## **See Accompanying Pages for:**

- **Contact Bend Details**
- **Mounting Options**

| 342 / 392 Card Edge Connector |
|-------------------------------|
| Part Number: 392-034-559-207  |

342 ENG MASTER DATE: OCT. 06/09 J.LEE NTS SHEET 1 OF 3