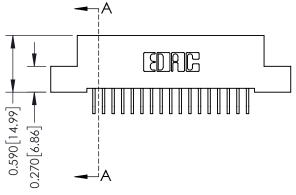

## **Mounting Option**

07-M3-0.5 Metric Threaded Inserts

## **Contact Detail**

559-90 Degree Bend (Code 541 Contacts) .100 [2.54] Contact Spacing x .200 [5.08] Row Spacing





## 0.240 [6.10] Point of Contact 0.410[10.41] SECTION A-A

## **See Accompanying Pages for:**

- **Contact Bend Details**
- **Mounting Options**

| 342 / 392 Card Edge Connector |
|-------------------------------|
| Part Number: 392-034-559-207  |



342 ENG MASTER DATE: OCT. 06/09 J.LEE NTS SHEET 1 OF 3

342 Assembly

THIS IS A C.A.D. GENERATED DRAWING DO NOT MAKE MANUAL REVISIONS TO MASTER. ISSUE NUMBER

ORIGINAL

1



| 342 / 392 Series Card Edge Connector<br>Contact Bend Detail |                                                                                                                                     | ACAD REFERENCE NO. 342 ENG MASTER |             |          |          |
|-------------------------------------------------------------|----------------------------------------