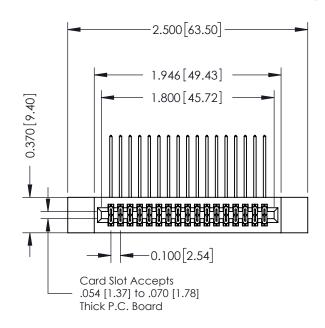

## **See Accompanying Pages for:**

- Contact Bend Details
- Mounting Options

| 342 / 392 Card Edge Connector<br>Part Number: 392-034-559-212 |  |                  | ACAD REFERENCE NO. 342 ENG MASTER                                                                      |         |             |           |        |
|---------------------------------------------------------------|--|------------------|--------------------------------------------------------------------------------------------------------|---------|-------------|-----------|--------|
|                                                               |  |                  | DRAWN:                                                                                                 | J.LEE   | DATE: O     | CT. 06/09 |        |
|                                                               |  |                  | CHECKED:                                                                                               |         | DATE:       |           |        |
|                                                               |  | EDAC INC         | THESE DRAWINGS AND SPECIFICATIONS                                                                      | SCALE:  | NTS         | SHEET     | 1 OF 3 |
|                                                               |  | TORONTO, ONTARIO | ARE THE PROPERTY OF EDAC INC.,AND<br>SHALL NOT BE REPRODUCED,OR COPIED<br>OR USED AS THE BASIS FOR THE | DRAWING | NUMBER      |           | ISSUE  |
| YOUR CONNECTION TO                                            |  | CANADA           | MANUFACTURE OR SALE OF APPARATUS                                                                       | 3       | 42 Assembly |           | 1      |