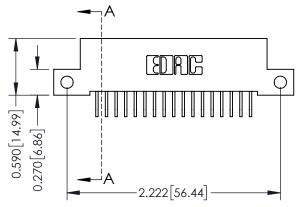

## **Mounting Option**

12-.128 (3.25) Dia. Side Mounting Holes

THIS IS A C.A.D. GENERATED DRAWING DO NOT MAKE MANUAL REVISIONS TO MASTER

ISSUE NUMBER

ORIGINAL

1

| 342 / 392 Card Edge Conne            | ACAD REFERENCE NO. 342 ENG MASTER                                                                                                                                                                |                         |         |        |  |
|--------------------------------------|--------------------------------------------------------------------------------------------------------------------------------------------------------------------------------------------------|-------------------------|---------|--------|--|
| Mounting Options                     | DRAWN: J.LEE                                                                                                                                                                                     | DATE: <b>OCT. 06/09</b> |         |        |  |
| Moorning Ophons                      | CHECKED:                                                                                                                                                                                         | DATE:                   |         |        |  |
| EDAC INC                             | THESE DRAWINGS AND SPECIFICATIONS ARE THE PROPERTY OF EDAC INC. AND SHALL NOT BE REPRODUCED, OR COPIED OR USED AS THE BASIS FOR THE MANUFACTURE OR SALE OF APPARATUS WITHOUT WRITTEN PERMISSION. | SCALE: NTS              | SHEET : | 3 OF 3 |  |
| TORONTO, ONTARIO                     |                                                                                                                                                                                                  | DRAWING NUMBER          | •       | ISSUE  |  |
| YOUR CONNECTION TO QUALITY & SERVICE |                                                                                                                                                                                                  | 342 Assembly            |         | 1      |  |