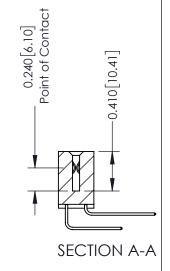

## **Contact Detail**

559-90 Degree Bend (Code 541 Contacts) .100 [2.54] Contact Spacing x .200 [5.08] Row Spacing THIS IS A C.A.D. GENERATED DRAWING

ISSUE NUMBER

ORIGINAL

THIS IS A C.A.D. GENERATED DRAWING DO NOT MAKE MANUAL REVISIONS TO MASTER. ISSUE NUMBER

ORIGINAL

1

| 342 / 392 Series Card Edge           | ACAD REFERENCE NO. 342 ENG MASTER                                                                                                                                                               |         |             |                  |        |
|--------------------------------------|-------------------------------------------------------------------------------------------------------------------------------------------------------------------------------------------------|---------|-------------|------------------|--------|
| Contact Bend Detail                  |                                                                                                                                                                                                 |         | J.LEE       | DATE: OCT. 06/09 |        |
|                                      |                                                                                                                                                                                                 |         | CHECKED:    |                  | DATE:  |
| EDAC INC                             | THESE DRAWINGS AND SPECIFICATIONS ARE THE PROPERTY OF EDAC INC.,AND SHALL NOT BE REPRODUCED,OR COPIED OR USED AS THE BASIS FOR THE MANUFACTURE OR SALE OF APPARATUS WITHOUT WRITTEN PERMISSION. | SCALE:  | NTS         | SHEET :          | 2 OF 3 |
| TORONTO, ONTARIO                     |                                                                                                                                                                                                 | DRAWING | NUMBER      |                  | ISSUE  |
| YOUR CONNECTION TO QUALITY & SERVICE |                                                                                                                                                                                                 | 3       | 42 Assembly |                  | 1      |