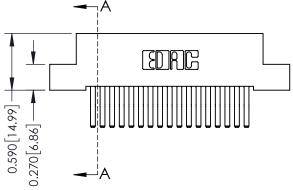

## **SECTION A-A**

0.240 [6.10] Point of Contact

342 Assembly

THIS IS A C.A.D. GENERATED DRAWING DO NOT MAKE MANUAL REVISIONS TO MASTER. ISSUE NUMBER

ORIGINAL

1

| 342 / 392 Series Card Edge Connector<br>Contact Bend Detail |                                                                   | ACAD REFERENCE NO. 342 ENG MASTER |             |                  |        |
|-------------------------------------------------------------|-------------------------------------------------------------------|-----------------------------------|-------------|------------------|--------|
|                                                             |                                                                   | DRAWN:                            | J.LEE       | DATE: OCT. 06/09 |        |
|                                                             |                                                                   | CHECKED:                          |             | DATE:            |        |
| EDAC INC                                                    | THESE DRAWINGS AND SPECIFICATIONS ARE THE PROPERTY OF EDAC INCAND | SCALE:                            | NTS         | SHEET :          | 2 OF 3 |
| TORONTO, ONTARIO                                            | SHALL NOT BE REPRODUCED,OR COPIED  OR USED AS THE BASIS FOR THE   | DRAWING                           | NUMBER      |                  | ISSUE  |
| YOUR CONNECTION TO QUALITY & SERVICE                        | MANUFACTURE OR SALE OF APPARATUS                                  | 3                                 | 42 Assembly |                  | 1      |