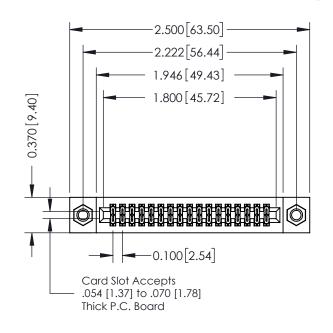

## **See Accompanying Pages for:**

- **Contact Bend Details**
- **Mounting Options**

| 342 / 392 Card Edge Connector |
|-------------------------------|
| Part Number: 392-034-560-207  |

|   | ACAD REFERENCE NO | 342 ENG MASTER   |  |  |  |
|---|-------------------|------------------|--|--|--|
|   | DRAWN: J.LEE      | DATE: OCT. 06/09 |  |  |  |
|   | CHECKED:          | DATE:            |  |  |  |
|   | SCALE: NTS        | SHEET 1 OF 3     |  |  |  |
| ) | DRAWING NUMBER    | ISSUE            |  |  |  |