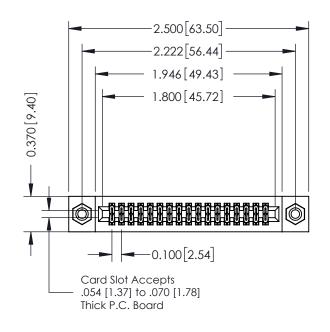

## **See Accompanying Pages for:**

- **Contact Bend Details**
- **Mounting Options**

| 342 / 392 Card Edge Connector |
|-------------------------------|
| Part Number: 392-034-560-208  |

YOUR CONNECTION TO QUALITY & SERVICE