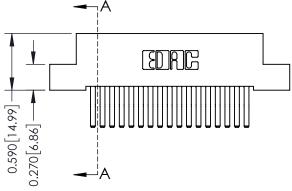

## **Mounting Option**

08-#4-40 Unified Threaded Inserts

## **Contact Detail**

560-Extender Board Bend (Code 523 Contacts) .100 [2.54] Contact Spacing x .200 [5.08] Row Spacing

0.410[10.41]





## **SECTION A-A**

## **See Accompanying Pages for:**

- **Contact Bend Details**
- **Mounting Options**

| 342 / 392 Card Edge Connector |
|-------------------------------|
| Part Number: 392-034-560-208  |

YOUR CONNECTION TO QUALITY & SERVICE

342 ENG MASTER DATE: OCT. 06/09 J.LEE NTS SHEET 1 OF 3

0.240 [6.10] Point of Contact

342 Assembly

THIS IS A C.A.D. GENERATED DRAWING DO NOT MAKE MANUAL REVISIONS TO MASTER. ISSUE NUMBER

ORIGINAL

1



| 342 / 392 Series Card Edge Connector<br>Contact Bend Detail |                                                                                                                                     | ACAD REFERENCE NO. 342 ENG MASTER |             |          |          |
|-------------------------------------------------------------|------------