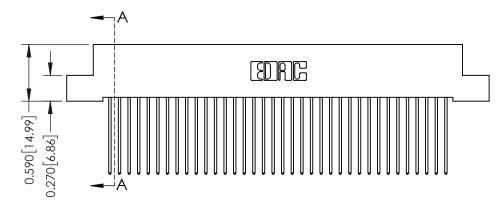

## **Contact Detail**

541-Wire Wrap .025 Sq.(0.64 Sq.) - Tail LG=.760(19.30) .100 [2.54] Contact Spacing x .200 [5.08] Row Spacing