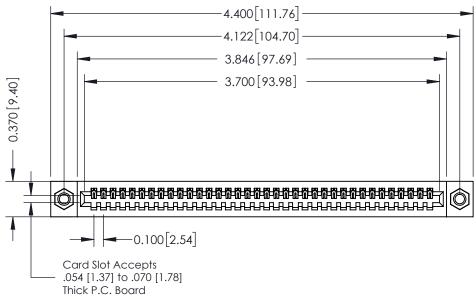

## **See Accompanying Pages for:**

- **Contact Bend Details**
- **Mounting Options**

342 / 392 Card Edge Connector Part Number: 392-036-541-107

YOUR CONNECTION TO QUALITY & SERVICE

CANADA

342 ENG MASTER J.LEE DATE: OCT. 06/09 SHEET 1 OF 3