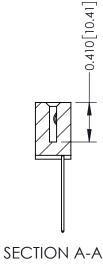

## **Contact Detail**

541-Wire Wrap .025 Sq.(0.64 Sq.) - Tail LG=.760(19.30) .100 [2.54] Contact Spacing x .200 [5.08] Row Spacing