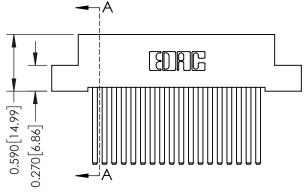

## **See Accompanying Pages for:**

- **Contact Bend Details**
- **Mounting Options**

J.LEE

342 Assembly

342 ENG MASTER

DATE: OCT. 06/09

SHEET 1 OF 3

|                              | 392 Card Edge Connector |                                                                   |         |     |  |  |
|------------------------------|-------------------------|-------------------------------------------------------------------|---------|-----|--|--|
| Part Number: 392-036-544-207 |                         |                                                                   |         |     |  |  |
|                              |                         | THESE DRAWINGS AND SPECIFICATIONS ARE THE PROPERTY OF EDAC INCAND | SCALE:  | NTS |  |  |
|                              | TORONTO, ONTARIO        | SHALL NOT BE REPRODUCED,OR COPIED OR USED AS THE BASIS FOR THE    | DRAWING | NU  |  |  |