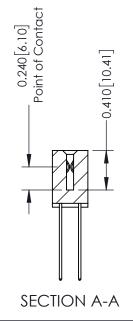

YOUR CONNECTION TO QUALITY & SERVICE WITHOUT WRITTEN PERMISSION.

THIS IS A C.A.D. GENERATED DRAWING DO NOT MAKE MANUAL REVISIONS TO MASTER. ISSUE NUMBER

ORIGINAL

1

| 342 / 392 Series Card Edge           | ACAD REFERENCE NO. 342 ENG MASTER                                                                                                                                                               |         |             |                  |        |
|--------------------------------------|-------------------------------------------------------------------------------------------------------------------------------------------------------------------------------------------------|---------|-------------|------------------|--------|
| Contact Bend Detail                  |                                                                                                                                                                                                 |         | J.LEE       | DATE: OCT. 06/09 |        |
| Comaci bena Deraii                   | Confider bend befull                                                                                                                                                                            |         |             | DATE:            |        |
| EDAC INC                             | THESE DRAWINGS AND SPECIFICATIONS ARE THE PROPERTY OF EDAC INC.,AND SHALL NOT BE REPRODUCED,OR COPIED OR USED AS THE BASIS FOR THE MANUFACTURE OR SALE OF APPARATUS WITHOUT WRITTEN PERMISSION. | SCALE:  | NTS         | SHEET :          | 2 OF 3 |
| TORONTO, ONTARIO                     |                                                                                                                                                                                                 | DRAWING | NUMBER      |                  | ISSUE  |
| YOUR CONNECTION TO QUALITY & SERVICE |                                                                                                                                                                                                 | 3       | 42 Assembly |                  | 1      |