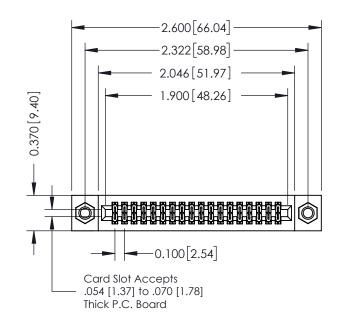

Mounting Option 07-M3-0.5 Metric Threaded Inserts

CUITACL DETAIL

THIS IS A C.A.D. GENERATED DRAWING

544-Wire Wrap .050x.025(1.27x0.64) - Tail LG=.760(19.30)

DO NOT MAKE MANUAL REVISIONS TO MASTER. .100 [2.54] Contact Spacing x .200 [5.08] Row Spacing

## **See Accompanying Pages for:**

- **Contact Bend Details**
- **Mounting Options**

J.LEE

342 Assembly

342 ENG MASTER

DATE: OCT. 06/09

SHEET 1 OF 3

|                              | 392 Card Edge Connector |                                                                   |         |     |  |  |
|------------------------------|-------------------------|-------------------------------------------------------------------|---------|-----|--|--|
| Part Number: 392-036-544-207 |                         |                                                                   |         |     |  |  |
|                              |                         | THESE DRAWINGS AND SPECIFICATIONS ARE THE PROPERTY OF EDAC INCAND | SCALE:  | NTS |  |  |
|                              | TORONTO, ONTARIO        | SHALL NOT BE REPRODUCED,OR COPIED OR USED AS THE BASIS FOR THE    | DRAWING | NU  |  |  |