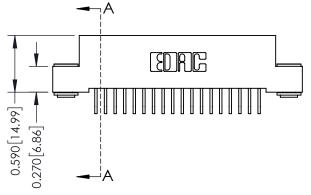

**Mounting Option** 

03-.116 (2.95) I.D. Floating Eyelets

**Contact Detail** 

559-90 Degree Bend (Code 541 Contacts) .100 [2.54] Contact Spacing x .200 [5.08] Row Spacing





## 0.240 [6.10] Point of Contact 0.410[10.41] SECTION A-A

## **See Accompanying Pages for:**

- **Contact Bend Details**
- **Mounting Options**

| 342 / 392 Card Edge Connector |
|-------------------------------|
| Part Number: 392-036-559-203  |



342 ENG MASTER DATE: OCT. 06/09 J.LEE NTS SHEET 1 OF 3

342 Assembly

THIS IS A C.A.D. GENERATED DRAWING DO NOT MAKE MANUAL REVISIONS TO MASTER. ISSUE NUMBER

ORIGINAL

1



| 342 / 392 Series Card Edge Connector<br>Contact Bend Detail |                                                                                                  | ACAD REFERENCE NO. 342 ENG MASTER |             |          |          |
|-------------------------------------------------------------|---------------------------------------------------------------------------