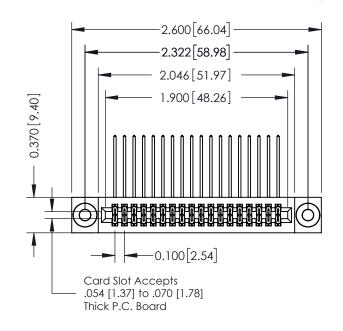

## **See Accompanying Pages for:**

- **Contact Bend Details**
- **Mounting Options**

| 342 / 392 Card Edge Connector |
|-------------------------------|
| Part Number: 392-036-559-203  |

342 ENG MASTER DATE: OCT. 06/09 J.LEE NTS SHEET 1 OF 3