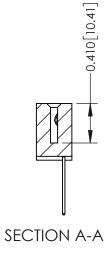

**Mounting Option** 

12-.128 (3.25) Dia. Side Mounting Holes

**Contact Detail** 

540-Wire Wrap .025 Sq.(0.64 Sq.) - Tail LG=.570(14.48) .100 [2.54] Contact Spacing x .200 [5.08] Row Spacing