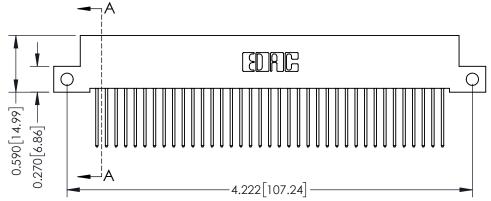

**Mounting Option** 

12-.128 (3.25) Dia. Side Mounting Holes

**Contact Detail** 

540-Wire Wrap .025 Sq.(0.64 Sq.) - Tail LG=.570(14.48) .100 [2.54] Contact Spacing x .200 [5.08] Row Spacing

## **See Accompanying Pages for:**

- **Contact Bend Details**
- **Mounting Options**

342 / 392 Card Edge Connector Part Number: 392-037-540-112

YOUR CONNECTION TO QUALITY & SERVICE

CANADA

342 ENG MASTER J.LEE DATE: OCT. 06/09 SHEET 1 OF 3