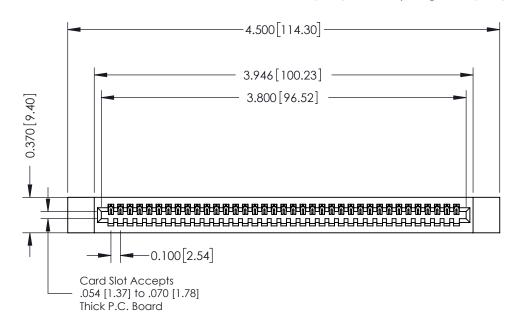

342 Assembly

THIS IS A C.A.D. GENERATED DRAWING DO NOT MAKE MANUAL REVISIONS TO MASTER. ISSUE NUMBER

ORIGINAL

1

| 342 / 392 Series Card Edge Connector<br>Contact Bend Detail |                                                                                                                                                                                                  | ACAD REFERENCE NO. 342 ENG MASTER |             |                  |        |
|-------------------------------------------------------------|--------------------------------------------------------------------------------------------------------------------------------------------------------------------------------------------------|-----------------------------------|-------------|------------------|--------|
|                                                             |                                                                                                                                                                                                  | DRAWN:                            | J.LEE       | DATE: OCT. 06/09 |        |
|                                                             |                                                                                                                                                                                                  | CHECKED:                          |             | DATE:            |        |
| TORONTO, ONTARIO                                            | THESE DRAWINGS AND SPECIFICATIONS ARE THE PROPERTY OF EDAC INC. AND SHALL NOT BE REPRODUCED, OR COPIED OR USED AS THE BASIS FOR THE MANUFACTURE OR SALE OF APPARATUS WITHOUT WRITTEN PERMISSION. | SCALE:                            | NTS         | SHEET :          | 2 OF 3 |
|                                                             |                                                                                                                                                                                                  | DRAWING                           | NUMBER      |                  | ISSUE  |
| YOUR CONNECTION TO QUALITY & SERVICE                        |                                                                                                                                                                                                  | 3                                 | 42 Assembly |                  | 1      |