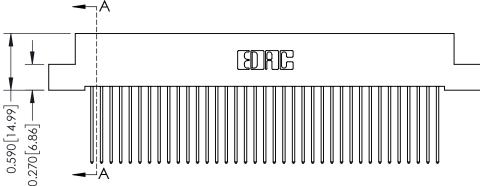

342 Assembly

342 ENG MASTER

THIS IS A C.A.D. GENERATED DRAWING DO NOT MAKE MANUAL REVISIONS TO MASTER. ISSUE NUMBER

ORIGINAL

1

| 342 / 392 Series Card Edge Connector<br>Contact Bend Detail |                                                                                                                                                                                                  | ACAD REFERENCE NO. 342 ENG MASTER |             |                  |        |
|-------------------------------------------------------------|--------------------------------------------------------------------------------------------------------------------------------------------------------------------------------------------------|-----------------------------------|-------------|------------------|--------|
|                                                             |                                                                                                                                                                                                  | DRAWN:                            | J.LEE       | DATE: OCT. 06/09 |        |
|                                                             |                                                                                                                                                                                                  | CHECKED:                          |             | DATE:            |        |
| TORONTO, ONTARIO                                            | THESE DRAWINGS AND SPECIFICATIONS ARE THE PROPERTY OF EDAC INC. AND SHALL NOT BE REPRODUCED, OR COPIED OR USED AS THE BASIS FOR THE MANUFACTURE OR SALE OF APPARATUS WITHOUT WRITTEN PERMISSION. | SCALE:                            | NTS         | SHEET :          | 2 OF 3 |
|                                                             |                                                                                                                                                                                                  | DRAWING                           | NUMBER      |                  | ISSUE  |
| YOUR CONNECTION TO QUALITY & SERVICE                        |                                                                                                                                                                                                  | 3                                 | 42 Assembly |                  | 1      |