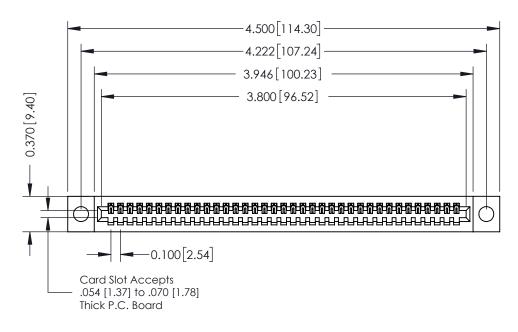

## **See Accompanying Pages for:**

- **Contact Bend Details**
- **Mounting Options**

342 / 392 Card Edge Connector Part Number: 392-037-541-104

YOUR CONNECTION TO QUALITY & SERVICE

CANADA

J.LEE DATE: OCT. 06/09 SHEET 1 OF 3

342 Assembly

342 ENG MASTER

THIS IS A C.A.D. GENERATED DRAWING DO NOT MAKE MANUAL REVISIONS TO MASTER. ISSUE NUMBER

ORIGINAL

1

| 342 / 392 Series Card Edge Connector<br>Contact Bend Detail |                                                                                                                                                                                                  | ACAD REFERENCE NO. 342 ENG MASTER |             |                  |        |
|-------------------------------------------------------------|--------------------------------------------------------------------------------------------------------------------------------------------------------------------------------------------------|-----------------------------------|-------------|------------------|--------|
|                                                             |                                                                                                                                                                                                  | DRAWN:                            | J.LEE       | DATE: OCT. 06/09 |        |
|                                                             |                                                                                                                                                                                                  | CHECKED:                          |             | DATE:            |        |
| TORONTO, ONTARIO                                            | THESE DRAWINGS AND SPECIFICATIONS ARE THE PROPERTY OF EDAC INC. AND SHALL NOT BE REPRODUCED, OR COPIED OR USED AS THE BASIS FOR THE MANUFACTURE OR SALE OF APPARATUS WITHOUT WRITTEN PERMISSION. | SCALE:                            | NTS         | SHEET :          | 2 OF 3 |
|                                                             |                                                                                                                                                                                                  | DRAWING                           | NUMBER      |                  | ISSUE  |
| YOUR CONNECTION TO QUALITY & SERVICE                        |                                                                                                                                                                                                  | 3                                 | 42 Assembly |                  | 1      |