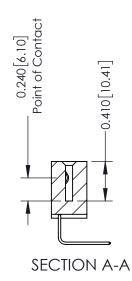

**Mounting Option** 01-No Mounting Lugs **Contact Detail** 

558-90 Degree Bend (Code 541 Contacts) .100 [2.54] Contact Spacing x .200 [5.08] Row Spacing

1

## **See Accompanying Pages for:**

- **Contact Bend Details**
- **Mounting Options**

| 342 / 392 Card Edge Connector |
|-------------------------------|
| Part Number: 392-037-558-101  |

| ACAD REFERENCE NO. 342 ENG MASTER |                  |  |  |  |  |
|-----------------------------------|------------------|--|--|--|--|
| DRAWN: J.LEE                      | DATE: OCT. 06/09 |  |  |  |  |
| CHECKED:                          | DATE:            |  |  |  |  |
| SCALE: NTS                        | SHEET 1 OF 3     |  |  |  |  |
| DRAWING NUMBER                    | ISSUE            |  |  |  |  |