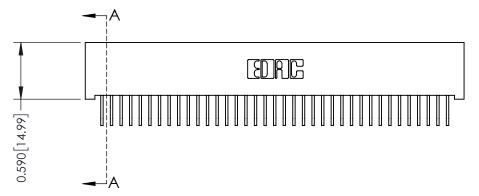

## **See Accompanying Pages for:**

- **Contact Bend Details**
- **Mounting Options**

| 342 / 392 Card Edge Connector |
|-------------------------------|
| Part Number: 392-037-558-101  |

| ACAD REFERENCE NO. 342 ENG MASTER |                  |  |  |  |  |
|-----------------------------------|------------------|--|--|--|--|
| DRAWN: J.LEE                      | DATE: OCT. 06/09 |  |  |  |  |
| CHECKED:                          | DATE:            |  |  |  |  |
| SCALE: NTS                        | SHEET 1 OF 3     |  |  |  |  |
| DRAWING NUMBER                    | ISSUE            |  |  |  |  |

342 Assembly

THIS IS A C.A.D. GENERATED DRAWING DO NOT MAKE MANUAL REVISIONS TO MASTER. ISSUE NUMBER

ORIGINAL

1

| 342 / 392 Series Card Edge Connector<br>Contact Bend Detail |                                                                                                                                   | ACAD REFERENCE NO. 342 ENG MASTER |             |          |          |
|-------------------------------------------------------------|-----------------------------------------------------------------------------------------------------------------------------------|-----------------------------------|-------------|----------|----------|
|                                                             |                                                                                                                                   | DRAWN:                            | J.LEE       | DATE: OC | T. 06/09 |
|                                                             |                                                                                                                                   | CHECKED                           | ):          | DATE:    |          |
| EDAC INC                                                    | ARE THE PROPERTY OF EDAC INC.,AND SHALL NOT BE REPRODUCED,OR COPIED OR USED AS THE BASIS FOR THE MANUFACTURE OR SALE OF APPARATUS | SCALE:                            | NTS         | SHEET :  | 2 OF 3   |
| TORONTO, ONTARIO                                            |                                                                                                                                   | DRAWING                           | NUMBER      |          | ISSUE    |
| YOUR CONNECTION TO QUALITY & SERVICE                        |                                                                                                                                   | 3                                 | 42 Assembly |          | 1        |