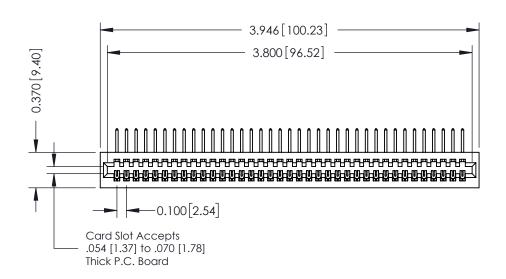

## **See Accompanying Pages for:**

- **Contact Bend Details**
- **Mounting Options**

| 342 / 392 Card Edge Connector |
|-------------------------------|
| Part Number: 392-037-558-101  |

| ACAD REFERENCE NO. 342 ENG MASTER |                  |  |  |  |  |
|-----------------------------------|------------------|--|--|--|--|
| DRAWN: J.LEE                      | DATE: OCT. 06/09 |  |  |  |  |
| CHECKED:                          | DATE:            |  |  |  |  |
| SCALE: NTS                        | SHEET 1 OF 3     |  |  |  |  |
| DRAWING NUMBER                    | ISSUE            |  |  |  |  |

342 Assembly

THIS IS A C.A.D. GENERATED DRAWING DO NOT MAKE MANUAL REVISIONS TO MASTER. ISSUE NUMBER

ORIGINAL

1

| 342 / 392 Series Card Edge Connector<br>Contact Bend Detail |                                                                                                                                   | ACAD REFERENCE NO. 342 ENG MASTER |             |          |          |
|-------------------------------------------------------------|-----------------------------------------------------------------------------------------------------------------------------------|-----------------------------------|-------------|----------|----------|
|                                                             |                                                                                                                                   | DRAWN:                            | J.LEE       | DATE: OC | T. 06/09 |
|                                                             |                                                                                                                                   | CHECKED                           | ):          | DATE:    |          |
| EDAC INC                                                    | ARE THE PROPERTY OF EDAC INC.,AND SHALL NOT BE REPRODUCED,OR COPIED OR USED AS THE BASIS FOR THE MANUFACTURE OR SALE OF APPARATUS | SCALE:                            | NTS         | SHEET :  | 2 OF 3   |
| TORONTO, ONTARIO                                            |                                                                                                                                   | DRAWING                           | NUMBER      |          | ISSUE    |
| YOUR CONNECTION TO QUALITY & SERVICE                        |                                                                                                                                   | 3                                 | 42 Assembly |          | 1        |