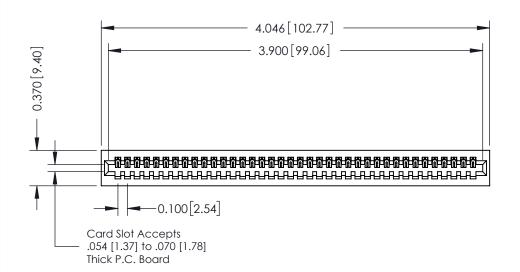

## **See Accompanying Pages for:**

- **Contact Bend Details**
- **Mounting Options**

| 342 / 392 Card Edge Connector |
|-------------------------------|
| Part Number: 392-038-540-101  |

YOUR CONNECTION TO QUALITY & SERVICE