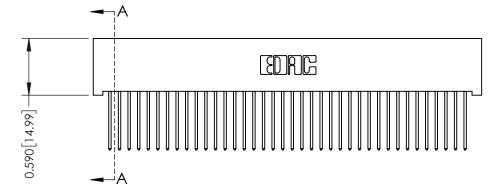

## **See Accompanying Pages for:**

- **Contact Bend Details**
- **Mounting Options**

| 342 / 392 Card Edge Connector |
|-------------------------------|
| Part Number: 392-038-540-101  |

YOUR CONNECTION TO QUALITY & SERVICE