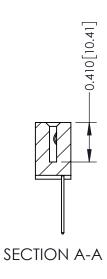

**Mounting Option** 01-No Mounting Lugs **Contact Detail** 

540-Wire Wrap .025 Sq.(0.64 Sq.) - Tail LG=.570(14.48) .100 [2.54] Contact Spacing x .200 [5.08] Row Spacing

1