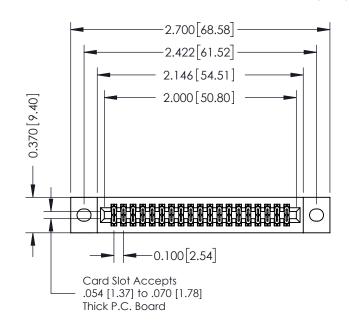

## 342 / 392 Card Edge Connector Part Number: 392-038-540-202

YOUR CONNECTION TO QUALITY & SERVICE

| ACAD REFERENCE NO. 342 ENG MASTER |                  |  |  |  |
|-----------------------------------|------------------|--|--|--|
| DRAWN: J.LEE                      | DATE: OCT. 06/09 |  |  |  |
| CHECKED:                          | DATE:            |  |  |  |
| SCALE: NTS                        | SHEET 1 OF 3     |  |  |  |
| DRAWING NUMBER                    | ISSUE            |  |  |  |
| 342 Assembly                      | 1                |  |  |  |