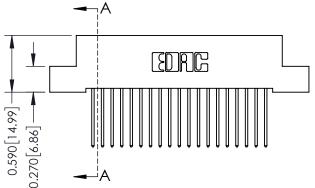

SECTION A-A

**See Accompanying Pages for: Contact Bend Details** 

- **Mounting Options**

0.410[10.41]

THIS IS A C.A.D. GENERATED DRAWING DO NOT MAKE MANUAL REVISIONS TO MASTER. ISSUE NUMBER

ORIGINAL

1

| 342 / 392 Series Card Edge Connector<br>Contact Bend Detail |                                                                                                                                   | ACAD REFERENCE NO. 342 ENG MASTER |             |                  |        |
|-------------------------------------------------------------|-----------------------------------------------------------------------------------------------------------------------------------|-----------------------------------|-------------|------------------|--------|
|                                                             |                                                                                                                                   | DRAWN:                            | J.LEE       | DATE: OCT. 06/09 |        |
|                                                             |                                                                                                                                   | CHECKED:                          |             | DATE:            |        |
| EDAC INC                                                    | ARE THE PROPERTY OF EDAC INC.,AND SHALL NOT BE REPRODUCED,OR COPIED OR USED AS THE BASIS FOR THE MANUFACTURE OR SALE OF APPARATUS | SCALE:                            | NTS         | SHEET :          | 2 OF 3 |
| TORONTO, ONTARIO                                            |                                                                                                                                   | DRAWING                           | NUMBER      |                  | ISSUE  |
| YOUR CONNECTION TO QUALITY & SERVICE                        |                                                                                                                                   | 3                                 | 42 Assembly |                  | 1      |

## **Contact Detail**

540-Wire Wrap .025 Sq.(0.64 Sq.) - Tail LG=.570(14.48) .100 [2.54] Contact Spacing x .200 [5.08] Row Spacing