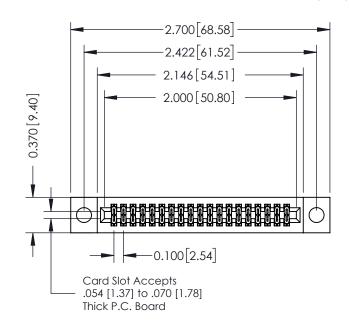

## **Contact Detail**

544-Wire Wrap .050x.025(1.27x0.64) - Tail LG=.760(19.30) DO NOT MAKE MANUAL REVISIONS TO MASTER .100 [2.54] Contact Spacing x .200 [5.08] Row Spacing

0.410[10.41]

## 342 / 392 Card Edge Connector Part Number: 392-038-544-204

YOUR CONNECTION TO QUALITY & SERVICE

|    | DRAWN: <b>J.LEE</b> | DATE: O | CT. 06/09 |  |  |  |
|----|---------------------|---------|-----------|--|--|--|
|    | CHECKED:            | DATE:   |           |  |  |  |
|    | SCALE: NTS          | SHEET   | 1 OF 3    |  |  |  |
| ED | DRAWING NUMBER      |         | ISSUE     |  |  |  |
| 3  | 342 Assembly        |         | 1         |  |  |  |

**SECTION A-A** 

342 ENG MASTER

**See Accompanying Pages for:** 

- **Contact Bend Details**
- **Mounting Options**

THIS IS A C.A.D. GENERATED DRAWING DO NOT MAKE MANUAL REVISIONS TO MASTER. ISSUE NUMBER

ORIGINAL