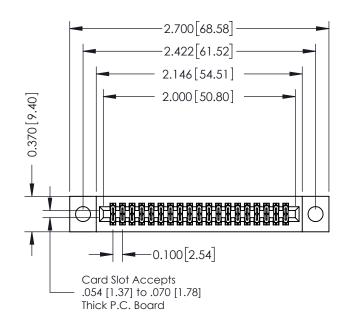

## **See Accompanying Pages for:**

- **Contact Bend Details**
- **Mounting Options**

| 342 / 392 Card Edge Connector |
|-------------------------------|
| Part Number: 392-038-556-204  |

YOUR CONNECTION TO QUALITY & SERVICE

|   | ACAD REFERENCE NO | . 342 ENG MASTER |
|---|-------------------|------------------|
|   | DRAWN: J.LEE      | DATE: OCT. 06/09 |
|   | CHECKED:          | DATE:            |
|   | SCALE: NTS        | SHEET 1 OF 3     |
| ) | DRAWING NUMBER    | ISSUE            |