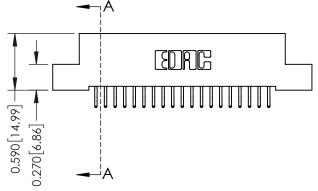

## **Contact Detail**

556-Extender Board Bend (Code 520 Contacts) .100 [2.54] Contact Spacing x .200 [5.08] Row Spacing

## 0.240 [6.10] Point of Contact 0.410[10.41] SECTION A-A