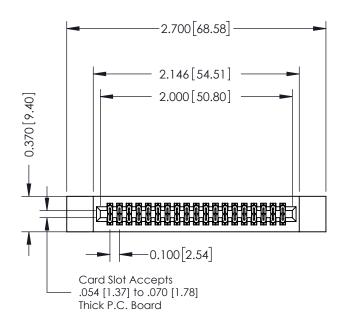

## 342 / 392 Card Edge Connector Part Number: 392-038-556-212

YOUR CONNECTION TO QUALITY & SERVICE

|   | SCALE:  | NTS    | SHEET | 1 OF 3 |
|---|---------|--------|-------|--------|
| ) | DRAWING | NUMBER |       | ISSUE  |
|   | 3       | 1      |       |        |