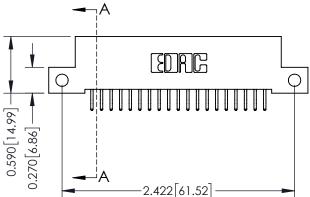

## **Mounting Option**

12-.128 (3.25) Dia. Side Mounting Holes

## **Contact Detail**

556-Extender Board Bend (Code 520 Contacts) .100 [2.54] Contact Spacing x .200 [5.08] Row Spacing

0.410[10.41]

342 ENG MASTER

DATE: OCT. 06/09





## 342 / 392 Card Edge Connector Part Number: 392-038-556-212

YOUR CONNECTION TO QUALITY & SERVICE

|   | SCALE:  | NTS    | SHEET | 1 OF 3 |
|---|---------|--------|-------|--------|
| ) | DRAWING | NUMBER |       | ISSUE  |
|   | 3       | 1      |       |        |

J.LEE

SECTION A-A

## **See Accompanying Pages for:**

- **Contact Bend Details**
- **Mounting Options**

THIS IS A C.A.D. GENERATED DRAWING DO NOT MAKE MANUAL REVISIONS TO MASTER. ISSUE NUMBER

ORIGINAL

1



| 342 / 392 Series Card Edge           | ACAD REFERENCE NO. 342 ENG MASTER                                                                                                   |          |             |                  |        |
|--------------------------------------|-------------------------------------------------