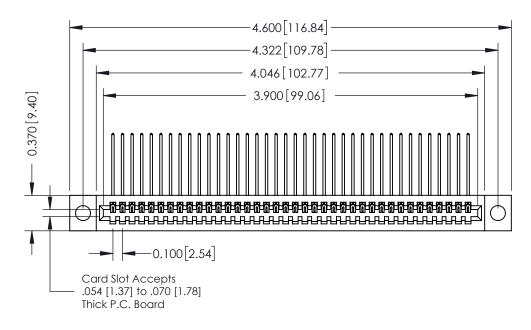

342 / 392 Card Edge Connector Part Number: 392-038-559-104

YOUR CONNECTION TO QUALITY & SERVICE

CANADA

342 ENG MASTER J.LEE DATE: OCT. 06/09 SHEET 1 OF 3

342 Assembly

THIS IS A C.A.D. GENERATED DRAWING DO NOT MAKE MANUAL REVISIONS TO MASTER. ISSUE NUMBER