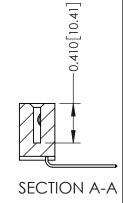

342 / 392 Card Edge Connector Part Number: 392-038-559-104

YOUR CONNECTION TO QUALITY & SERVICE

CANADA

342 ENG MASTER J.LEE DATE: OCT. 06/09 SHEET 1 OF 3

342 Assembly

THIS IS A C.A.D. GENERATED DRAWING DO NOT MAKE MANUAL REVISIONS TO MASTER. ISSUE NUMBER