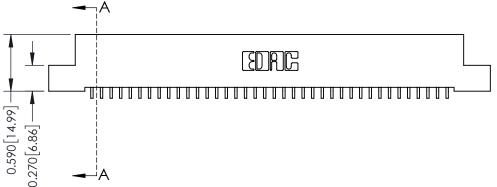

342 / 392 Card Edge Connector Part Number: 392-038-559-104

YOUR CONNECTION TO QUALITY & SERVICE

CANADA

342 ENG MASTER J.LEE DATE: OCT. 06/09 SHEET 1 OF 3

342 Assembly

THIS IS A C.A.D. GENERATED DRAWING DO NOT MAKE MANUAL REVISIONS TO MASTER. ISSUE NUMBER