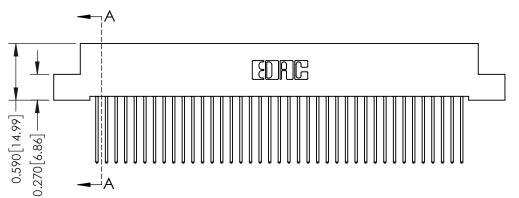

342 ENG MASTER J.LEE DATE: OCT. 06/09 SHEET 1 OF 3

342 Assembly

THIS IS A C.A.D. GENERATED DRAWING DO NOT MAKE MANUAL REVISIONS TO MASTER. ISSUE NUMBER

ORIGINAL

1

| 342 / 392 Series Card Edge Connector<br>Contact Bend Detail |                                                                                                                                                                                                 | ACAD REFERENCE NO. 342 ENG MASTER |             |          |          |
|-------------------------------------------------------------|-------------------------------------------------------------------------------------------------------------------------------------------------------------------------------------------------|-----------------------------------|-------------|----------|----------|
|                                                             |                                                                                                                                                                                                 | DRAWN:                            | J.LEE       | DATE: OC | T. 06/09 |
|                                                             |                                                                                                                                                                                                 | CHECKED:                          |             | DATE:    |          |
| EDAC INC                                                    | THESE DRAWINGS AND SPECIFICATIONS ARE THE PROPERTY OF EDAC INC.,AND SHALL NOT BE REPRODUCED,OR COPIED OR USED AS THE BASIS FOR THE MANUFACTURE OR SALE OF APPARATUS WITHOUT WRITTEN PERMISSION. | SCALE:                            | NTS         | SHEET :  | 2 OF 3   |
| TORONTO, ONTARIO                                            |                                                                                                                                                                                                 | DRAWING                           | NUMBER      |          | ISSUE    |
| YOUR CONNECTION TO QUALITY & SERVICE                        |                                                                                                                                                                                                 | 3                                 | 42 Assembly |          | 1        |