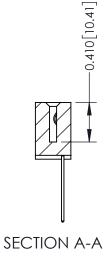

## **Contact Detail**

542-Wire Wrap .025 Sq.(0.64 Sq.) - Tail LG=.655(16.64) .100 [2.54] Contact Spacing x .200 [5.08] Row Spacing