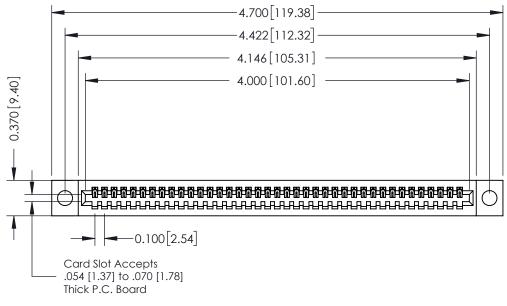

## **See Accompanying Pages for:**

- **Contact Bend Details**
- **Mounting Options**

| 342 / 392 Card Edge Connector |
|-------------------------------|
| Part Number: 392-039-542-104  |

YOUR CONNECTION TO QUALITY & SERVICE