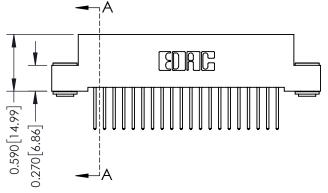

**Mounting Option** 

03-.116 (2.95) I.D. Floating Eyelets

**Contact Detail** 

523-P.C. Tail .025 Sq.(0.64 Sq.) - Tail LG=.400(10.16) .100 [2.54] Contact Spacing x .200 [5.08] Row Spacing





## \_\_\_\_0.240[6.10] Point of Contact 0.410[10.41] SECTION A-A

## **See Accompanying Pages for:**

- **Contact Bend Details**
- **Mounting Options**

342 / 392 Card Edge Connector Part Number: 392-040-523-203

YOUR CONNECTION TO QUALITY & SERVICE

342 ENG MASTER DATE: OCT. 06/09 J.LEE SHEET 1 OF 3

342 Assembly

THIS IS A C.A.D. GENERATED DRAWING DO NOT MAKE MANUAL REVISIONS TO MASTER. ISSUE NUMBER

ORIGINAL

1



| 342 / 392 Series Card Edge Connector<br>Contact Bend Detail |                                                                                                                                                                                                  | ACAD REFERENCE NO. 342 ENG MASTER |             |                  |        |
|---------------------------------------