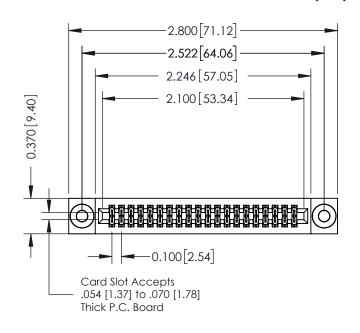

## **See Accompanying Pages for:**

- **Contact Bend Details**
- **Mounting Options**

342 / 392 Card Edge Connector Part Number: 392-040-523-203

YOUR CONNECTION TO QUALITY & SERVICE

342 ENG MASTER DATE: OCT. 06/09 J.LEE SHEET 1 OF 3