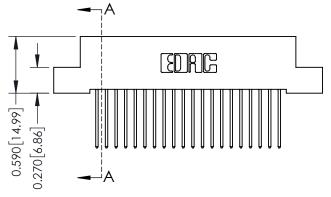

## **Mounting Option**

02-.128 (3.25) Wide Mounting Slots

## **Contact Detail**

540-Wire Wrap .025 Sq.(0.64 Sq.) - Tail LG=.570(14.48) .100 [2.54] Contact Spacing x .200 [5.08] Row Spacing

0.410[10.41]





## 342 / 392 Card Edge Connector Part Number: 392-040-540-202

YOUR CONNECTION TO QUALITY & SERVICE

| ACAD REFERENCE NO. 342 ENG MASTER |                  |  |  |  |
|-----------------------------------|------------------|--|--|--|
| DRAWN: J.LEE                      | DATE: OCT. 06/09 |  |  |  |
| CHECKED:                          | DATE:            |  |  |  |
| SCALE: NTS                        | SHEET 1 OF 3     |  |  |  |
| DRAWING NUMBER                    | ISSUE            |  |  |  |

SECTION A-A

342 Assembly

## **See Accompanying Pages for:**

- **Contact Bend Details**
- **Mounting Options**

THIS IS A C.A.D. GENERATED DRAWING DO NOT MAKE MANUAL REVISIONS TO MASTER. ISSUE NUMBER

ORIGINAL

1



| 342 / 392 Series Card Edge Connector<br>Contact Bend Detail |