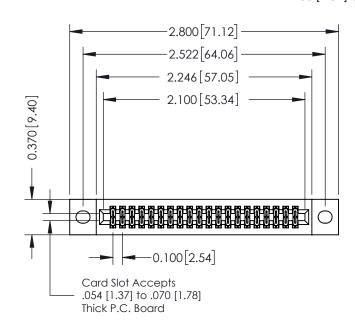

## 342 / 392 Card Edge Connector Part Number: 392-040-540-202

YOUR CONNECTION TO QUALITY & SERVICE

| ACAD REFERENCE NO. 342 ENG MASTER |                  |  |  |  |
|-----------------------------------|------------------|--|--|--|
| DRAWN: J.LEE                      | DATE: OCT. 06/09 |  |  |  |
| CHECKED:                          | DATE:            |  |  |  |
| SCALE: NTS                        | SHEET 1 OF 3     |  |  |  |
| DRAWING NUMBER                    | ISSUE            |  |  |  |

SECTION A-A

342 Assembly