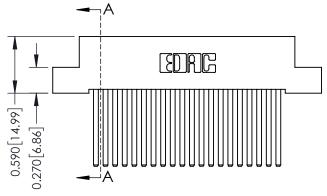

## **Contact Detail**

544-Wire Wrap .050x.025(1.27x0.64) - Tail LG=.760(19.30) DO NOT MAKE MANUAL REVISIONS TO MASTER .100 [2.54] Contact Spacing x .200 [5.08] Row Spacing

THIS IS A C.A.D. GENERATED DRAWING DO NOT MAKE MANUAL REVISIONS TO MASTER. ISSUE NUMBER

ORIGINAL

1

| 342 / 392 Series Card Edge Connector<br>Contact Bend Detail |                                                                                                                                                                                                                                                    | ACAD REFERENCE NO. 342 ENG MASTER |             |                  |       |
|-------------------------------------------------------------|----------------------------------------------------------------------------------------------------------------------------------------------------------------------------------------------------------------------------------------------------|-----------------------------------|-------------|------------------|-------|
|                                                             |                                                                                                                                                                                                                                                    | DRAWN:                            | J.LEE       | DATE: OCT. 06/09 |       |
|                                                             |                                                                                                                                                                                                                                                    | CHECKED:                          |             | DATE:            |       |
| EDAC INC THESE DRAWINGS AND SPECIFICATIONS                  | SCALE:                                                                                                                                                                                                                                             | NTS                               | SHEET :     | 2 OF 3           |       |
| TORONTO, ONTARIO                                            | TORONTO, ONTARIO CANADA  CONNECTION TO QUALITY & SERVICE  TORONTO, ONTARIO CANADA  ARE THE PROPERTY OF EDAC INC., AND SHALL NOT BE REPRODUCED, OR COPIED OR USED AS THE BASIS FOR THE MANUFACTURE OR SALE OF APPARATUS WITHOUT WRITTEN PERMISSION. | DRAWING                           | NUMBER      |                  | ISSUE |
| MANUFACT                                                    |                                                                                                                                                                                                                                                    | 3                                 | 42 Assembly |                  | 1     |