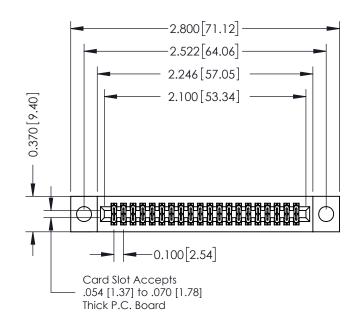

## **See Accompanying Pages for:**

- **Contact Bend Details**
- **Mounting Options**

| Part Number: 392-040-544-5             | 204    |
|----------------------------------------|--------|
| EDAC INC<br>TORONTO, ONTARIO<br>CANADA | OR     |
| OUR CONNECTION TO QUALITY & SERVIC     | E WITH |

| DRAWN: J.LEE DATE: OCT. 06/09 |                |       |        |
|-------------------------------|----------------|-------|--------|
|                               | CHECKED:       | DATE: |        |
|                               | SCALE: NTS     | SHEET | 1 OF 3 |
| )                             | DRAWING NUMBER |       | ISSUE  |
|                               | 342 Assembly   |       | 1      |