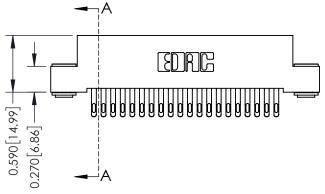

## 342 / 392 Card Edge Connector Part Number: 392-040-555-203

YOUR CONNECTION TO QUALITY & SERVICE

SHEET 1 OF 3 342 Assembly

J.LEE

342 ENG MASTER

DATE: OCT. 06/09