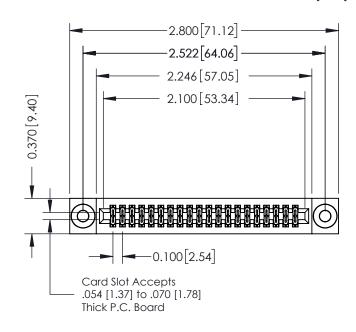

## 342 / 392 Card Edge Connector Part Number: 392-040-555-203

YOUR CONNECTION TO QUALITY & SERVICE

SHEET 1 OF 3 342 Assembly

J.LEE

342 ENG MASTER

DATE: OCT. 06/09