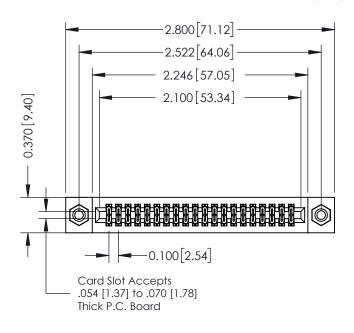

## **See Accompanying Pages for:**

- **Contact Bend Details**
- **Mounting Options**

342 / 392 Card Edge Connector Part Number: 392-040-560-208

YOUR CONNECTION TO QUALITY & SERVICE

342 ENG MASTER DATE: OCT. 06/09 J.LEE SHEET 1 OF 3

342 Assembly

THIS IS A C.A.D. GENERATED DRAWING DO NOT MAKE MANUAL REVISIONS TO MASTER. ISSUE NUMBER

ORIGINAL

1

| 342 / 392 Series Card Edge Connector<br>Contact Bend Detail |                                                                                                                                                                                                  | ACAD REFERENCE NO. 342 ENG MASTER |             |                  |        |
|-------------------------------------------------------------|--------------------------------------------------------------------------------------------------------------------------------------------------------------------------------------------------|-----------------------------------|-------------|------------------|--------|
|                                                             |                                                                                                                                                                                                  | DRAWN:                            | J.LEE       | DATE: OCT. 06/09 |        |
|                                                             |                                                                                                                                                                                                  | CHECKED:                          |             | DATE:            |        |
| TORONTO, ONTARIO                                            | THESE DRAWINGS AND SPECIFICATIONS ARE THE PROPERTY OF EDAC INC. AND SHALL NOT BE REPRODUCED, OR COPIED OR USED AS THE BASIS FOR THE MANUFACTURE OR SALE OF APPARATUS WITHOUT WRITTEN PERMISSION. | SCALE:                            | NTS         | SHEET :          | 2 OF 3 |
|                                                             |                                                                                                                                                                                                  | DRAWING                           | NUMBER      |                  | ISSUE  |
| YOUR CONNECTION TO QUALITY & SERVICE                        |                                                                                                                                                                                                  | 3                                 | 42 Assembly |                  | 1      |