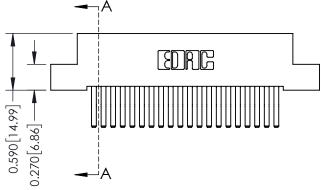

## **Mounting Option**

08-#4-40 Unified Threaded Inserts

## **See Accompanying Pages for:**

- **Contact Bend Details**
- **Mounting Options**

342 / 392 Card Edge Connector Part Number: 392-040-560-208

YOUR CONNECTION TO QUALITY & SERVICE

342 ENG MASTER DATE: OCT. 06/09 J.LEE SHEET 1 OF 3

THIS IS A C.A.D. GENERATED DRAWING DO NOT MAKE MANUAL REVISIONS TO MASTER

ISSUE NUMBER

ORIGINAL

1

| 342 / 392 Card Edge Connector<br>Mounting Options |                                                                                                                                                                                               | ACAD REFERENCE NO. 342 ENG MASTER |                         |        |  |  |
|---------------------------------------------------|-----------------------------------------------------------------------------------------------------------------------------------------------------------------------------------------------|-----------------------------------|-------------------------|--------|--|--|
|                                                   |                                                                                                                                                                                               | DRAWN: J.LEE                      | DATE: <b>OCT. 06/09</b> |        |  |  |
|                                                   |                                                                                                                                                                                               | CHECKED:                          | DATE:                   |        |  |  |
| TORONTO, ONTARIO                                  | THESE DRAWINGS AND SPECIFICATIONS ARE THE PROPERTY OF EDAC INCAND SHALL NOT BE REPRODUCED,OR COPIED OR USED AS THE BASIS FOR THE MANUFACTURE OR SALE OF APPARATUS WITHOUT WRITTEN PERMISSION. | SCALE: NTS                        | SHEET :                 | 3 OF 3 |  |  |
|                                                   |                                                                                                                                                                                               | DRAWING NUMBER                    | •                       | ISSUE  |  |  |
| YOUR CONNECTION TO QUALITY & SERVICE              |                                                                                                                                                                                               | 342 Assembly                      |                         | 1      |  |  |