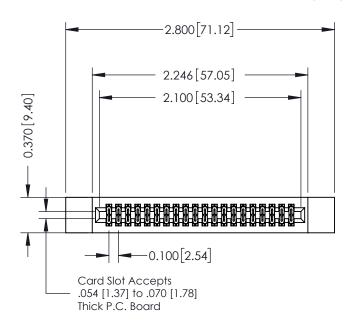

## 342 / 392 Card Edge Connector Part Number: 392-040-560-212

YOUR CONNECTION TO QUALITY & SERVICE

|   | DRAWN: J.LEE   | DATE: OCT. 06/09 |        |  |
|---|----------------|------------------|--------|--|
|   | CHECKED:       | DATE:            |        |  |
|   | SCALE: NTS     | SHEET            | 1 OF 3 |  |
| D | DRAWING NUMBER |                  | ISSUE  |  |
|   | 342 Assembly   |                  | 1      |  |

ACAD REFERENCE NO.

0.410[10.41]

**SECTION A-A** 

342 ENG MASTER

| <b>See Accompanying</b> | <b>Pages</b> | for: |
|-------------------------|--------------|------|
|-------------------------|--------------|------|