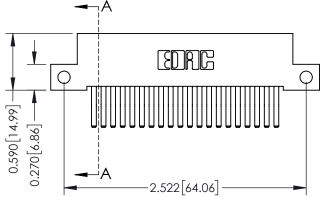

## **Mounting Option**

12-.128 (3.25) Dia. Side Mounting Holes

THIS IS A C.A.D. GENERATED DRAWING DO NOT MAKE MANUAL REVISIONS TO MASTER

ISSUE NUMBER

ORIGINAL

1

| 342 / 392 Card Edge Conne            | ACAD REFERENCE NO. 342 ENG MASTER                                                                                                                             |                |                         |        |
|--------------------------------------|---------------------------------------------------------------------------------------------------------------------------------------------------------------|----------------|-------------------------|--------|
| Mounting Options                     |                                                                                                                                                               | DRAWN: J.LEE   | DATE: <b>OCT. 06/09</b> |        |
|                                      |                                                                                                                                                               | CHECKED:       | DATE:                   |        |
| EDAC INC                             | THESE DRAWINGS AND SPECIFICATIONS                                                                                                                             | SCALE: NTS     | SHEET :                 | 3 OF 3 |
| TORONTO, ONTARIO                     | ARE THE PROPERTY OF EDAC INC.,AND SHALL NOT BE REPRODUCED,OR COPIED OR USED AS THE BASIS FOR THE MANUFACTURE OR SALE OF APPARATUS WITHOUT WRITTEN PERMISSION. | DRAWING NUMBER | •                       | ISSUE  |
| YOUR CONNECTION TO QUALITY & SERVICE |                                                                                                                                                               | 342 Assembly   |                         | 1      |