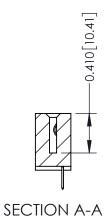

**Mounting Option** 01-No Mounting Lugs **Contact Detail** 

520-P.C. Tail .030x.018(0.76x0.46) - Tail LG=.185(4.70) .100 [2.54] Contact Spacing x .200 [5.08] Row Spacing

**See Accompanying Pages for:** 

- **Contact Bend Details**
- **Mounting Options**

342 / 392 Card Edge Connector Part Number: 392-041-520-101

YOUR CONNECTION TO QUALITY & SERVICE

CANADA

342 ENG MASTER J.LEE DATE: OCT. 06/09 SHEET 1 OF 3

342 Assembly