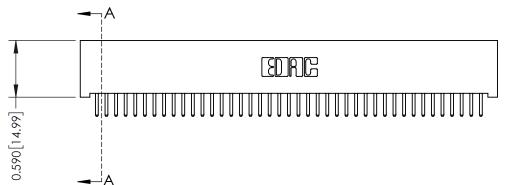

- **Contact Bend Details**
- **Mounting Options**

342 / 392 Card Edge Connector Part Number: 392-041-520-101

YOUR CONNECTION TO QUALITY & SERVICE

CANADA

342 ENG MASTER J.LEE DATE: OCT. 06/09 SHEET 1 OF 3

342 Assembly

THIS IS A C.A.D. GENERATED DRAWING DO NOT MAKE MANUAL REVISIONS TO MASTER. ISSUE NUMBER

ORIGINAL

1

| 342 / 392 Series Card Edge Connector<br>Contact Bend Detail |                                                                                                                                                                                                  | ACAD REFERENCE NO. 342 ENG MASTER |             |                  |        |
|-------------------------------------------------------------|--------------------------------------------------------------------------------------------------------------------------------------------------------------------------------------------------|-----------------------------------|-------------|------------------|--------|
|                                                             |                                                                                                                                                                                                  | DRAWN:                            | J.LEE       | DATE: OCT. 06/09 |        |
|                                                             |                                                                                                                                                                                                  | CHECKED:                          |             | DATE:            |        |
| TORONTO, ONTARIO                                            | THESE DRAWINGS AND SPECIFICATIONS ARE THE PROPERTY OF EDAC INC. AND SHALL NOT BE REPRODUCED, OR COPIED OR USED AS THE BASIS FOR THE MANUFACTURE OR SALE OF APPARATUS WITHOUT WRITTEN PERMISSION. | SCALE:                            | NTS         | SHEET :          | 2 OF 3 |
|                                                             |                                                                                                                                                                                                  | DRAWING                           | NUMBER      |                  | ISSUE  |
| YOUR CONNECTION TO QUALITY & SERVICE                        |                                                                                                                                                                                                  | 3                                 | 42 Assembly |                  | 1      |