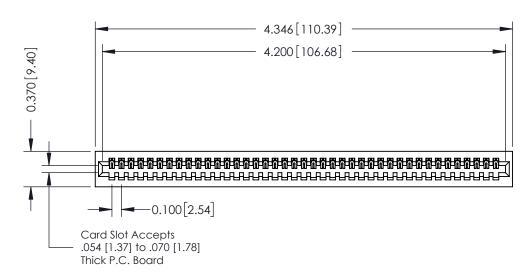

**Mounting Option** 01-No Mounting Lugs **Contact Detail** 

520-P.C. Tail .030x.018(0.76x0.46) - Tail LG=.185(4.70) .100 [2.54] Contact Spacing x .200 [5.08] Row Spacing

**See Accompanying Pages for:** 

- **Contact Bend Details**
- **Mounting Options**

342 / 392 Card Edge Connector Part Number: 392-041-520-101

YOUR CONNECTION TO QUALITY & SERVICE

CANADA

342 ENG MASTER J.LEE DATE: OCT. 06/09 SHEET 1 OF 3

342 Assembly