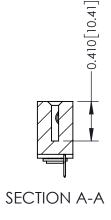

**See Accompanying Pages for: Contact Bend Details** 

**Mounting Options** 

342 / 392 Card Edge Connector Part Number: 392-041-520-103

YOUR CONNECTION TO QUALITY & SERVICE

CANADA

342 ENG MASTER J.LEE DATE: OCT. 06/09 SHEET 1 OF 3

342 Assembly

THIS IS A C.A.D. GENERATED DRAWING DO NOT MAKE MANUAL REVISIONS TO MASTER. ISSUE NUMBER

ORIGINAL

1

| 342 / 392 Series Card Edge Connector<br>Contact Bend Detail |                                                                                                                                                                                                  | ACAD REFERENCE NO. 342 ENG MASTER |             |                  |        |
|-------------------------------------------------------------|--------------------------------------------------------------------------------------------------------------------------------------------------------------------------------------------------|-----------------------------------|-------------|------------------|--------|
|                                                             |                                                                                                                                                                                                  | DRAWN:                            | J.LEE       | DATE: OCT. 06/09 |        |
|                                                             |                                                                                                                                                                                                  | CHECKED:                          |             | DATE:            |        |
| TORONTO, ONTARIO                                            | THESE DRAWINGS AND SPECIFICATIONS ARE THE PROPERTY OF EDAC INC. AND SHALL NOT BE REPRODUCED, OR COPIED OR USED AS THE BASIS FOR THE MANUFACTURE OR SALE OF APPARATUS WITHOUT WRITTEN PERMISSION. | SCALE:                            | NTS         | SHEET :          | 2 OF 3 |
|                                                             |                                                                                                                                                                                                  | DRAWING                           | NUMBER      |                  | ISSUE  |
| YOUR CONNECTION TO QUALITY & SERVICE                        |                                                                                                                                                                                                  | 3                                 | 42 Assembly |                  | 1      |