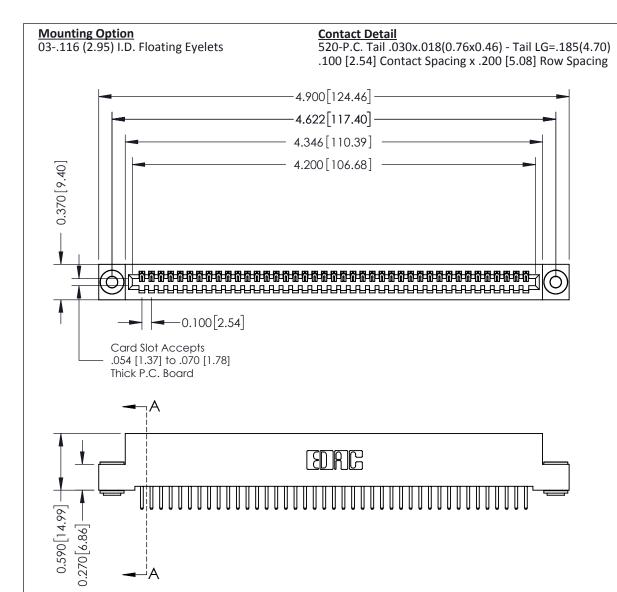

**See Accompanying Pages for: Contact Bend Details** 

**Mounting Options** 

342 / 392 Card Edge Connector Part Number: 392-041-520-103

YOUR CONNECTION TO QUALITY & SERVICE

CANADA

342 ENG MASTER J.LEE DATE: OCT. 06/09 SHEET 1 OF 3

342 Assembly

THIS IS A C.A.D. GENERATED DRAWING DO NOT MAKE MANUAL REVISIONS TO MASTER. ISSUE NUMBER

ORIGINAL

1

| 342 / 392 Series Card Edge Connector<br>Contact Bend Detail |                                                                                                                                                                                                  | ACAD REFERENCE NO. 342 ENG MASTER |             |                  |        |
|-------------------------------------------------------------|--------------------------------------------------------------------------------------------------------------------------------------------------------------------------------------------------|-----------------------------------|-------------|------------------|--------|
|                                                             |                                                                                                                                                                                                  | DRAWN:                            | J.LEE       | DATE: OCT. 06/09 |        |
|                                                             |                                                                                                                                                                                                  | CHECKED:                          |             | DATE:            |        |
| TORONTO, ONTARIO                                            | THESE DRAWINGS AND SPECIFICATIONS ARE THE PROPERTY OF EDAC INC. AND SHALL NOT BE REPRODUCED, OR COPIED OR USED AS THE BASIS FOR THE MANUFACTURE OR SALE OF APPARATUS WITHOUT WRITTEN PERMISSION. | SCALE:                            | NTS         | SHEET :          | 2 OF 3 |
|                                                             |                                                                                                                                                                                                  | DRAWING                           | NUMBER      |                  | ISSUE  |
| YOUR CONNECTION TO QUALITY & SERVICE                        |                                                                                                                                                                                                  | 3                                 | 42 Assembly |                  | 1      |