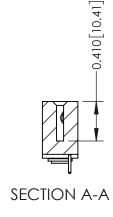

342 ENG MASTER J.LEE DATE: OCT. 06/09 SHEET 1 OF 3 NTS

342 Assembly

THIS IS A C.A.D. GENERATED DRAWING DO NOT MAKE MANUAL REVISIONS TO MASTER. ISSUE NUMBER

ORIGINAL

1

| 342 / 392 Series Card Edge Connector<br>Contact Bend Detail |                                                                                                                                              | ACAD REFERENCE NO. 342 ENG MASTER |             |          |          |
|-------------------------------------------------------------|----------------------------------------------------------------------------------------------------------------------------------------------|-----------------------------------|-------------|----------|----------|
|                                                             |                                                                                                                                              | DRAWN:                            | J.LEE       | DATE: OC | T. 06/09 |
|                                                             |                                                                                                                                              | CHECKED:                          |             | DATE:    |          |
| EDAC INC                                                    | ARE THE PROPERTY OF EDAC INC.,AND —<br>SHALL NOT BE REPRODUCED,OR COPIED<br>OR USED AS THE BASIS FOR THE<br>MANUFACTURE OR SALE OF APPARATUS | SCALE:                            | NTS         | SHEET :  | 2 OF 3   |
| TORONTO, ONTARIO                                            |                                                                                                                                              | DRAWING                           | NUMBER      |          | ISSUE    |
| YOUR CONNECTION TO QUALITY & SERVICE                        |                                                                                                                                              | 3                                 | 42 Assembly |          | 1        |