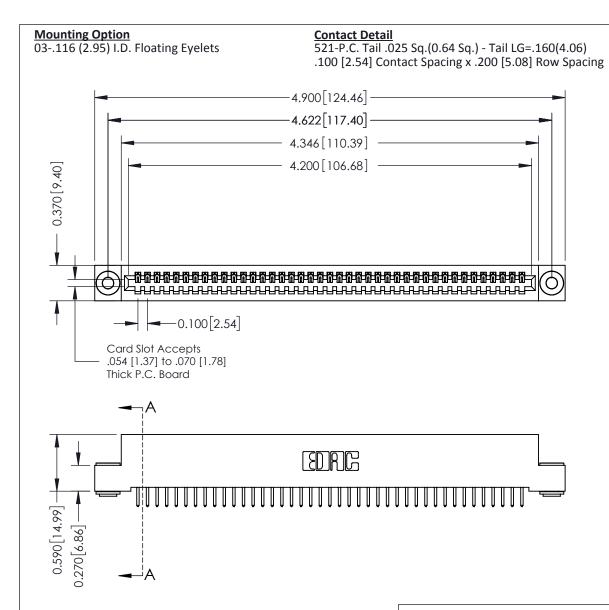

## **See Accompanying Pages for:**

- **Contact Bend Details**
- **Mounting Options**

| 342 / 392 Card Edge Connector |
|-------------------------------|
| Part Number: 392-041-521-103  |

YOUR CONNECTION TO QUALITY & SERVICE

342 ENG MASTER J.LEE DATE: OCT. 06/09 SHEET 1 OF 3 NTS

342 Assembly

THIS IS A C.A.D. GENERATED DRAWING DO NOT MAKE MANUAL REVISIONS TO MASTER. ISSUE NUMBER

ORIGINAL

1

| 342 / 392 Series Card Edge Connector<br>Contact Bend Detail |                                                                                                                                              | ACAD REFERENCE NO. 342 ENG MASTER |             |          |          |
|-------------------------------------------------------------|----------------------------------------------------------------------------------------------------------------------------------------------|-----------------------------------|-------------|----------|----------|
|                                                             |                                                                                                                                              | DRAWN:                            | J.LEE       | DATE: OC | T. 06/09 |
|                                                             |                                                                                                                                              | CHECKED:                          |             | DATE:    |          |
| EDAC INC                                                    | ARE THE PROPERTY OF EDAC INC.,AND —<br>SHALL NOT BE REPRODUCED,OR COPIED<br>OR USED AS THE BASIS FOR THE<br>MANUFACTURE OR SALE OF APPARATUS | SCALE:                            | NTS         | SHEET :  | 2 OF 3   |
| TORONTO, ONTARIO                                            |                                                                                                                                              | DRAWING                           | NUMBER      |          | ISSUE    |
| YOUR CONNECTION TO QUALITY & SERVICE                        |                                                                                                                                              | 3                                 | 42 Assembly |          | 1        |

THIS IS A C.A.D. GENERATED DRAWING DO NOT MAKE MANUAL REVISIONS TO MASTER

ISSUE NUMBER

ORIGINAL

1

| 342 / 392 Card Edge Connector<br>Mounting Options |                                                                                                                                    | ACAD REFERENCE NO. 342 ENG MASTER |                         |        |  |  |
|---------------------------------------------------|------------------------------------------------------------------------------------------------------------------------------------|-----------------------------------|-------------------------|--------|--|--|
|                                                   |                                                                                                                                    | DRAWN: J.LEE                      | DATE: <b>OCT. 06/09</b> |        |  |  |
|                                                   |                                                                                                                                    | CHECKED:                          | DATE:                   |        |  |  |
| EDAC INC                                          | THESE DRAWINGS AND SPECIFICATIONS ARE THE PROPERTY OF EDAC INC. AND SHALL NOT BE REPRODUCED.OR COPIED OR USED AS THE BASIS FOR THE | SCALE: NTS                        | SHEET :                 | 3 OF 3 |  |  |
| TORONTO, ONTARIO                                  |                                                                                                                                    | DRAWING NUMBER                    | •                       | ISSUE  |  |  |
| YOUR CONNECTION TO QUALITY & SERVICE              | MANUFACTURE OR SALE OF APPARATUS                                                                                                   | 342 Assembly                      |                         | 1      |  |  |