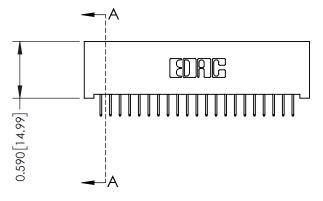

## **See Accompanying Pages for:**

- **Contact Bend Details**
- **Mounting Options**

| 342 / 392 Card Edge Connector |
|-------------------------------|
| Part Number: 392-042-524-201  |

WITHOUT WRITTEN PERMISSION.