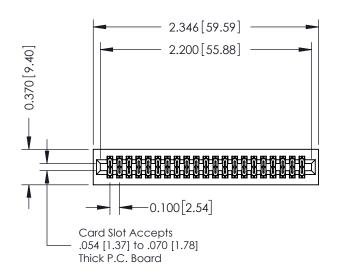

## 0.240 [6.10] Point of Contact 0.410[10.41] SECTION A-A

## **See Accompanying Pages for:**

- **Contact Bend Details**
- **Mounting Options**

| 342 / 392 Card Edge Connector |
|-------------------------------|
| Part Number: 392-042-524-201  |

WITHOUT WRITTEN PERMISSION.