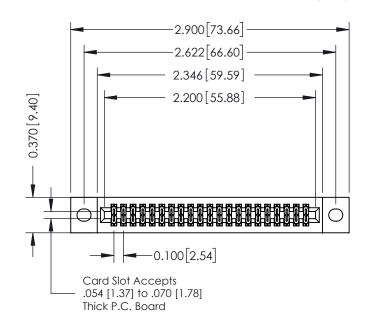

## **See Accompanying Pages for:**

- **Contact Bend Details**
- **Mounting Options**

| 342 / 392 Card Edge Connector |
|-------------------------------|
| Part Number: 392-042-524-202  |

WITHOUT WRITTEN PERMISSION.

| ACAD REFERENCE NO. 342 ENG MASTER |                  |  |  |  |  |
|-----------------------------------|------------------|--|--|--|--|
| DRAWN: J.LEE                      | DATE: OCT. 06/09 |  |  |  |  |
| CHECKED:                          | DATE:            |  |  |  |  |
| SCALE: NTS                        | SHEET 1 OF 3     |  |  |  |  |
| DRAWING NUMBER                    | ISSUE            |  |  |  |  |