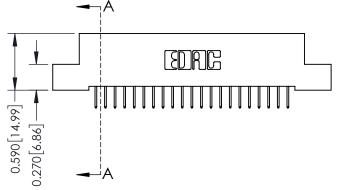

342 Assembly

THIS IS A C.A.D. GENERATED DRAWING DO NOT MAKE MANUAL REVISIONS TO MASTER. ISSUE NUMBER

ORIGINAL

1

| 342 / 392 Series Card Edge Connector<br>Contact Bend Detail |                                                                                                                                   | ACAD REFERENCE NO. 342 ENG MASTER |             |          |          |
|-------------------------------------------------------------|-----------------------------------------------------------------------------------------------------------------------------------|-----------------------------------|-------------|----------|----------|
|                                                             |                                                                                                                                   | DRAWN:                            | J.LEE       | DATE: OC | T. 06/09 |
|                                                             |                                                                                                                                   | CHECKED:                          |             | DATE:    |          |
| EDAC INC                                                    | ARE THE PROPERTY OF EDAC INC.,AND SHALL NOT BE REPRODUCED,OR COPIED OR USED AS THE BASIS FOR THE MANUFACTURE OR SALE OF APPARATUS | SCALE:                            | NTS         | SHEET :  | 2 OF 3   |
| TORONTO, ONTARIO                                            |                                                                                                                                   | DRAWING                           | NUMBER      |          | ISSUE    |
| YOUR CONNECTION TO QUALITY & SERVICE                        |                                                                                                                                   | 3                                 | 42 Assembly |          | 1        |