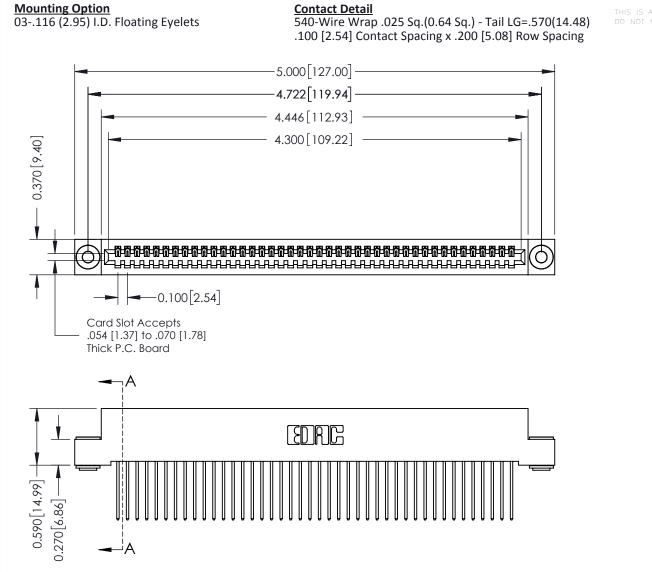

## **See Accompanying Pages for:**

- **Contact Bend Details**
- **Mounting Options**

| 342 / 392 Card Edge Connector |
|-------------------------------|
| Part Number: 392-042-540-103  |

YOUR CONNECTION TO QUALITY & SERVICE