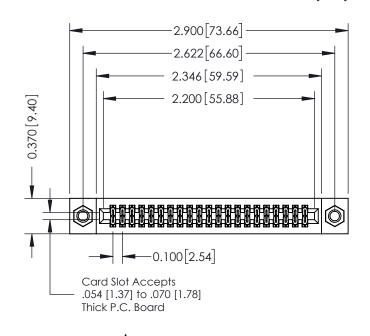

## 342 / 392 Card Edge Connector Part Number: 392-042-542-207

YOUR CONNECTION TO QUALITY & SERVICE

|   | NOND REFERENCE NO. 342 ENG MASIER |                  |  |  |  |
|---|-----------------------------------|------------------|--|--|--|
|   | DRAWN: J.LEE                      | DATE: OCT. 06/09 |  |  |  |
|   | CHECKED:                          | DATE:            |  |  |  |
|   | SCALE: NTS                        | SHEET 1 OF 3     |  |  |  |
| ) | DRAWING NUMBER                    | ISSUE            |  |  |  |
|   | 342 Assembly                      | 1                |  |  |  |

ACAD REFERENCE NO

SECTION A-A

342 FNG MASTER