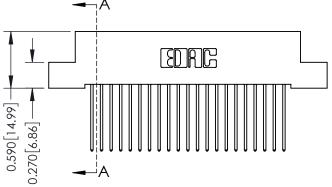

## **Mounting Option**

07-M3-0.5 Metric Threaded Inserts

## **Contact Detail**

542-Wire Wrap .025 Sq.(0.64 Sq.) - Tail LG=.655(16.64) .100 [2.54] Contact Spacing x .200 [5.08] Row Spacing

0.410[10.41]





## 342 / 392 Card Edge Connector Part Number: 392-042-542-207

YOUR CONNECTION TO QUALITY & SERVICE

|   | NOND REFERENCE NO. 342 ENG MASIER |                  |  |  |  |
|---|-----------------------------------|------------------|--|--|--|
|   | DRAWN: J.LEE                      | DATE: OCT. 06/09 |  |  |  |
|   | CHECKED:                          | DATE:            |  |  |  |
|   | SCALE: NTS                        | SHEET 1 OF 3     |  |  |  |
| ) | DRAWING NUMBER                    | ISSUE            |  |  |  |
|   | 342 Assembly                      | 1                |  |  |  |

ACAD REFERENCE NO

SECTION A-A

342 FNG MASTER

## **See Accompanying Pages for:**

- **Contact Bend Details**
- **Mounting Options**

THIS IS A C.A.D. GENERATED DRAWING DO NOT MAKE MANUAL REVISIONS TO MAST