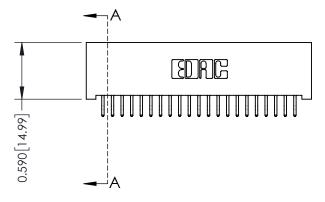

342 Assembly

THIS IS A C.A.D. GENERATED DRAWING DO NOT MAKE MANUAL REVISIONS TO MASTER. ISSUE NUMBER

ORIGINAL

1

| 342 / 392 Series Card Edge Connector |                                                                                                                                                                                                 |          | ACAD REFERENCE NO. 342 ENG MASTER |                  |        |  |
|--------------------------------------|-------------------------------------------------------------------------------------------------------------------------------------------------------------------------------------------------|----------|-----------------------------------|------------------|--------|--|
| Contact Bend Detail                  |                                                                                                                                                                                                 | DRAWN:   | J.LEE                             | DATE: OCT. 06/09 |        |  |
|                                      |                                                                                                                                                                                                 | CHECKED: |                                   | DATE:            |        |  |
| TORONTO, ONTARIO CANADA              | THESE DRAWINGS AND SPECIFICATIONS ARE THE PROPERTY OF EDAC INC.,AND SHALL NOT BE REPRODUCED,OR COPIED OR USED AS THE BASIS FOR THE MANUFACTURE OR SALE OF APPARATUS WITHOUT WRITTEN PERMISSION. | SCALE:   | NTS                               | SHEET :          | 2 OF 3 |  |
|                                      |                                                                                                                                                                                                 | DRAWING  | NUMBER                            |                  | ISSUE  |  |
|                                      |                                                                                                                                                                                                 | 3        | 42 Assembly                       |                  | 1      |  |