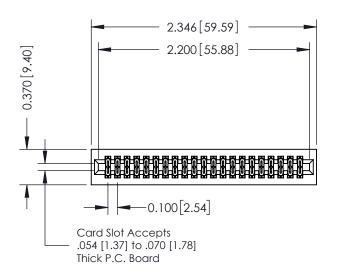

342 Assembly

THIS IS A C.A.D. GENERATED DRAWING DO NOT MAKE MANUAL REVISIONS TO MASTER. ISSUE NUMBER

ORIGINAL

1

| 342 / 392 Series Card Edge Connector |                                                                                                                                                                                                 |          | ACAD REFERENCE NO. 342 ENG MASTER |                  |        |  |
|--------------------------------------|-------------------------------------------------------------------------------------------------------------------------------------------------------------------------------------------------|----------|-----------------------------------|------------------|--------|--|
| Contact Bend Detail                  |                                                                                                                                                                                                 | DRAWN:   | J.LEE                             | DATE: OCT. 06/09 |        |  |
|                                      |                                                                                                                                                                                                 | CHECKED: |                                   | DATE:            |        |  |
| TORONTO, ONTARIO CANADA              | THESE DRAWINGS AND SPECIFICATIONS ARE THE PROPERTY OF EDAC INC.,AND SHALL NOT BE REPRODUCED,OR COPIED OR USED AS THE BASIS FOR THE MANUFACTURE OR SALE OF APPARATUS WITHOUT WRITTEN PERMISSION. | SCALE:   | NTS                               | SHEET :          | 2 OF 3 |  |
|                                      |                                                                                                                                                                                                 | DRAWING  | NUMBER                            |                  | ISSUE  |  |
|                                      |                                                                                                                                                                                                 | 3        | 42 Assembly                       |                  | 1      |  |