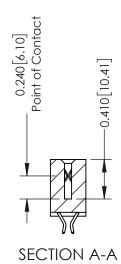

342 Assembly

THIS IS A C.A.D. GENERATED DRAWING DO NOT MAKE MANUAL REVISIONS TO MASTER. ISSUE NUMBER

ORIGINAL

1

| 342 / 392 Series Card Edge Connector |                                                                                                                                                                                                 |          | ACAD REFERENCE NO. 342 ENG MASTER |                  |        |  |
|--------------------------------------|-------------------------------------------------------------------------------------------------------------------------------------------------------------------------------------------------|----------|-----------------------------------|------------------|--------|--|
| Contact Bend Detail                  |                                                                                                                                                                                                 | DRAWN:   | J.LEE                             | DATE: OCT. 06/09 |        |  |
|                                      |                                                                                                                                                                                                 | CHECKED: |                                   | DATE:            |        |  |
| TORONTO, ONTARIO CANADA              | THESE DRAWINGS AND SPECIFICATIONS ARE THE PROPERTY OF EDAC INC.,AND SHALL NOT BE REPRODUCED,OR COPIED OR USED AS THE BASIS FOR THE MANUFACTURE OR SALE OF APPARATUS WITHOUT WRITTEN PERMISSION. | SCALE:   | NTS                               | SHEET :          | 2 OF 3 |  |
|                                      |                                                                                                                                                                                                 | DRAWING  | NUMBER                            |                  | ISSUE  |  |
|                                      |                                                                                                                                                                                                 | 3        | 42 Assembly                       |                  | 1      |  |