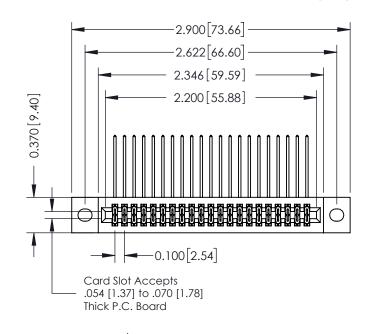

## **See Accompanying Pages for:**

- **Contact Bend Details**
- **Mounting Options**

342 / 392 Card Edge Connector Part Number: 392-042-558-202

YOUR CONNECTION TO QUALITY & SERVICE

342 ENG MASTER J.LEE DATE: OCT. 06/09 SHEET 1 OF 3 NTS

342 Assembly

THIS IS A C.A.D. GENERATED DRAWING DO NOT MAKE MANUAL REVISIONS TO MASTER. ISSUE NUMBER

ORIGINAL

1

| 342 / 392 Series Card Edge Connector<br>Contact Bend Detail |                                                                                                                                                                                                  | ACAD REFERENCE NO. 342 ENG MASTER |             |                  |        |
|-------------------------------------------------------------|--------------------------------------------------------------------------------------------------------------------------------------------------------------------------------------------------|-----------------------------------|-------------|------------------|--------|
|                                                             |                                                                                                                                                                                                  | DRAWN:                            | J.LEE       | DATE: OCT. 06/09 |        |
|                                                             |                                                                                                                                                                                                  | CHECKED:                          |             | DATE:            |        |
| TORONTO, ONTARIO                                            | THESE DRAWINGS AND SPECIFICATIONS ARE THE PROPERTY OF EDAC INC. AND SHALL NOT BE REPRODUCED, OR COPIED OR USED AS THE BASIS FOR THE MANUFACTURE OR SALE OF APPARATUS WITHOUT WRITTEN PERMISSION. | SCALE:                            | NTS         | SHEET :          | 2 OF 3 |
|                                                             |                                                                                                                                                                                                  | DRAWING                           | NUMBER      |                  | ISSUE  |
| YOUR CONNECTION TO QUALITY & SERVICE                        |                                                                                                                                                                                                  | 3                                 | 42 Assembly |                  | 1      |