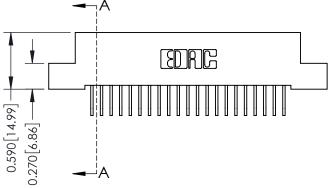

## \_\_\_\_0.240[6.10] Point of Contact 0.410[10.41] **SECTION A-A**

342 Assembly

THIS IS A C.A.D. GENERATED DRAWING DO NOT MAKE MANUAL REVISIONS TO MASTER. ISSUE NUMBER

ORIGINAL

1

| 342 / 392 Series Card Edge Connector<br>Contact Bend Detail |                                                                                                                                                                                                  | ACAD REFERENCE NO. 342 ENG MASTER |             |                  |        |
|-------------------------------------------------------------|--------------------------------------------------------------------------------------------------------------------------------------------------------------------------------------------------|-----------------------------------|-------------|------------------|--------|
|                                                             |                                                                                                                                                                                                  | DRAWN:                            | J.LEE       | DATE: OCT. 06/09 |        |
|                                                             |                                                                                                                                                                                                  | CHECKED:                          |             | DATE:            |        |
| TORONTO, ONTARIO                                            | THESE DRAWINGS AND SPECIFICATIONS ARE THE PROPERTY OF EDAC INC. AND SHALL NOT BE REPRODUCED, OR COPIED OR USED AS THE BASIS FOR THE MANUFACTURE OR SALE OF APPARATUS WITHOUT WRITTEN PERMISSION. | SCALE:                            | NTS         | SHEET :          | 2 OF 3 |
|                                                             |                                                                                                                                                                                                  | DRAWING                           | NUMBER      |                  | ISSUE  |
| YOUR CONNECTION TO QUALITY & SERVICE                        |                                                                                                                                                                                                  | 3                                 | 42 Assembly |                  | 1      |