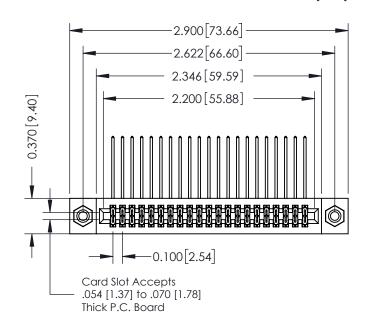

## **See Accompanying Pages for:**

- **Contact Bend Details**
- **Mounting Options**

| 342 / 392 Card Edge Connector |
|-------------------------------|
| Part Number: 392-042-558-208  |

|   | ACAD REFERENCE NO | 342 ENG MASTER   |  |  |
|---|-------------------|------------------|--|--|
|   | DRAWN: J.LEE      | DATE: OCT. 06/09 |  |  |
|   | CHECKED:          | DATE:            |  |  |
|   | SCALE: NTS        | SHEET 1 OF 3     |  |  |
| ) | DRAWING NUMBER    | ISSUE            |  |  |