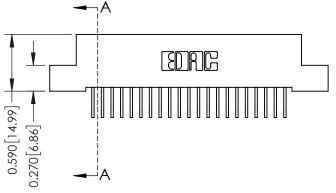

## **See Accompanying Pages for:**

- **Contact Bend Details**
- **Mounting Options**

| 342 / 392 Card Edge Connector |
|-------------------------------|
| Part Number: 392-042-558-208  |

|   | ACAD REFERENCE NO | 342 ENG MASTER   |  |  |
|---|-------------------|------------------|--|--|
|   | DRAWN: J.LEE      | DATE: OCT. 06/09 |  |  |
|   | CHECKED:          | DATE:            |  |  |
|   | SCALE: NTS        | SHEET 1 OF 3     |  |  |
| ) | DRAWING NUMBER    | ISSUE            |  |  |