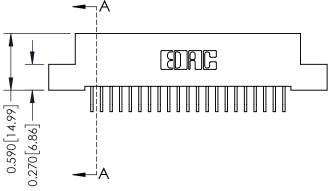

## **Mounting Option**

07-M3-0.5 Metric Threaded Inserts

## **Contact Detail**

559-90 Degree Bend (Code 541 Contacts) .100 [2.54] Contact Spacing x .200 [5.08] Row Spacing





## 0.240 [6.10] Point of Contact 0.410[10.41] SECTION A-A

## **See Accompanying Pages for:**

- **Contact Bend Details**
- **Mounting Options**

| 342 / 392 Card Edge Connector |
|-------------------------------|
| Part Number: 392-042-559-207  |



342 ENG MASTER DATE: OCT. 06/09 J.LEE NTS SHEET 1 OF 3

342 Assembly

THIS IS A C.A.D. GENERATED DRAWING DO NOT MAKE MANUAL REVISIONS TO MASTER. ISSUE NUMBER

ORIGINAL

1



| 342 / 392 Series Card Edge Connector<br>Contact Bend Detail |                                   | ACAD REFERENCE NO. 342 ENG MASTER |             |          |          |
|-------------------------------------------------------------|-----------------------------------|-----------------------------------|-------------|----------|----------|
|