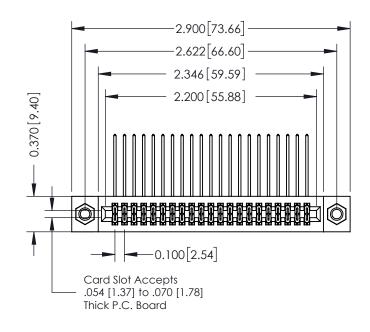

## **See Accompanying Pages for:**

- **Contact Bend Details**
- **Mounting Options**

| 342 / 392 Card Edge Connector |
|-------------------------------|
| Part Number: 392-042-559-207  |

342 ENG MASTER DATE: OCT. 06/09 J.LEE NTS SHEET 1 OF 3