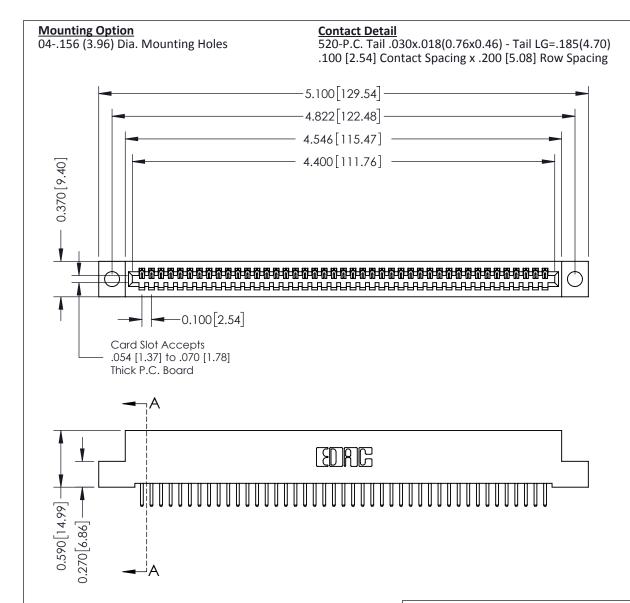

0.410[10.41] SECTION A-A

**See Accompanying Pages for:** 

- **Contact Bend Details**
- **Mounting Options**

342 / 392 Card Edge Connector Part Number: 392-043-520-104

YOUR CONNECTION TO QUALITY & SERVICE

CANADA

342 ENG MASTER J.LEE DATE: OCT. 06/09 SHEET 1 OF 3

342 Assembly

THIS IS A C.A.D. GENERATED DRAWING DO NOT MAKE MANUAL REVISIONS TO MASTER. ISSUE NUMBER

ORIGINAL

1

| 342 / 392 Series Card Edge Connector<br>Contact Bend Detail |                                                                                                                                                                                                  | ACAD REFERENCE NO. 342 ENG MASTER |             |                  |        |
|-------------------------------------------------------------|--------------------------------------------------------------------------------------------------------------------------------------------------------------------------------------------------|-----------------------------------|-------------|------------------|--------|
|                                                             |                                                                                                                                                                                                  | DRAWN:                            | J.LEE       | DATE: OCT. 06/09 |        |
|                                                             |                                                                                                                                                                                                  | CHECKED:                          |             | DATE:            |        |
| TORONTO, ONTARIO                                            | THESE DRAWINGS AND SPECIFICATIONS ARE THE PROPERTY OF EDAC INC. AND SHALL NOT BE REPRODUCED, OR COPIED OR USED AS THE BASIS FOR THE MANUFACTURE OR SALE OF APPARATUS WITHOUT WRITTEN PERMISSION. | SCALE:                            | NTS         | SHEET :          | 2 OF 3 |
|                                                             |                                                                                                                                                                                                  | DRAWING                           | NUMBER      |                  | ISSUE  |
| YOUR CONNECTION TO QUALITY & SERVICE                        |                                                                                                                                                                                                  | 3                                 | 42 Assembly |                  | 1      |