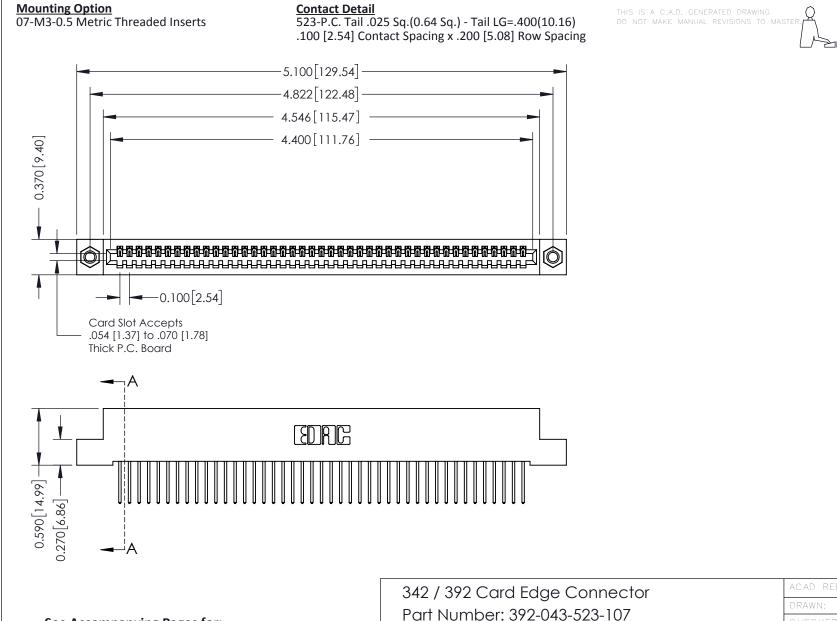

THIS IS A C.A.D. GENERATED DRAWING DO NOT MAKE MANUAL REVISIONS TO MASTER

ISSUE NUMBER

ORIGINAL

1

| 342 / 392 Card Edge Connector<br>Mounting Options |                                                                                                                                                                                               | ACAD REFERENCE NO. 342 ENG MASTER |                         |        |  |  |
|---------------------------------------------------|-----------------------------------------------------------------------------------------------------------------------------------------------------------------------------------------------|-----------------------------------|-------------------------|--------|--|--|
|                                                   |                                                                                                                                                                                               | DRAWN: J.LEE                      | DATE: <b>OCT. 06/09</b> |        |  |  |
|                                                   |                                                                                                                                                                                               | CHECKED:                          | DATE:                   |        |  |  |
| TORONTO, ONTARIO                                  | THESE DRAWINGS AND SPECIFICATIONS ARE THE PROPERTY OF EDAC INCAND SHALL NOT BE REPRODUCED,OR COPIED OR USED AS THE BASIS FOR THE MANUFACTURE OR SALE OF APPARATUS WITHOUT WRITTEN PERMISSION. | SCALE: NTS                        | SHEET :                 | 3 OF 3 |  |  |
|                                                   |                                                                                                                                                                                               | DRAWING NUMBER                    | •                       | ISSUE  |  |  |
| YOUR CONNECTION TO QUALITY & SERVICE              |                                                                                                                                                                                               | 342 Assembly                      |                         | 1      |  |  |