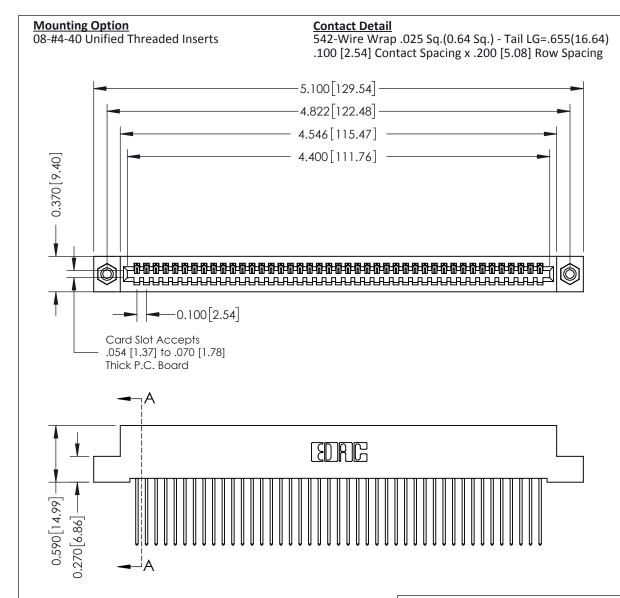

0.410[10.41] **SECTION A-A** 

**See Accompanying Pages for:** 

- **Contact Bend Details**
- **Mounting Options**

342 / 392 Card Edge Connector Part Number: 392-043-542-108

YOUR CONNECTION TO QUALITY & SERVICE

CANADA

|   | DRAWN: J.LEE   | DATE: OCT. 06/09 |  |  |  |
|---|----------------|------------------|--|--|--|
|   | CHECKED:       | DATE:            |  |  |  |
|   | SCALE: NTS     | SHEET 1 OF 3     |  |  |  |
| ) | DRAWING NUMBER | ISSUE            |  |  |  |