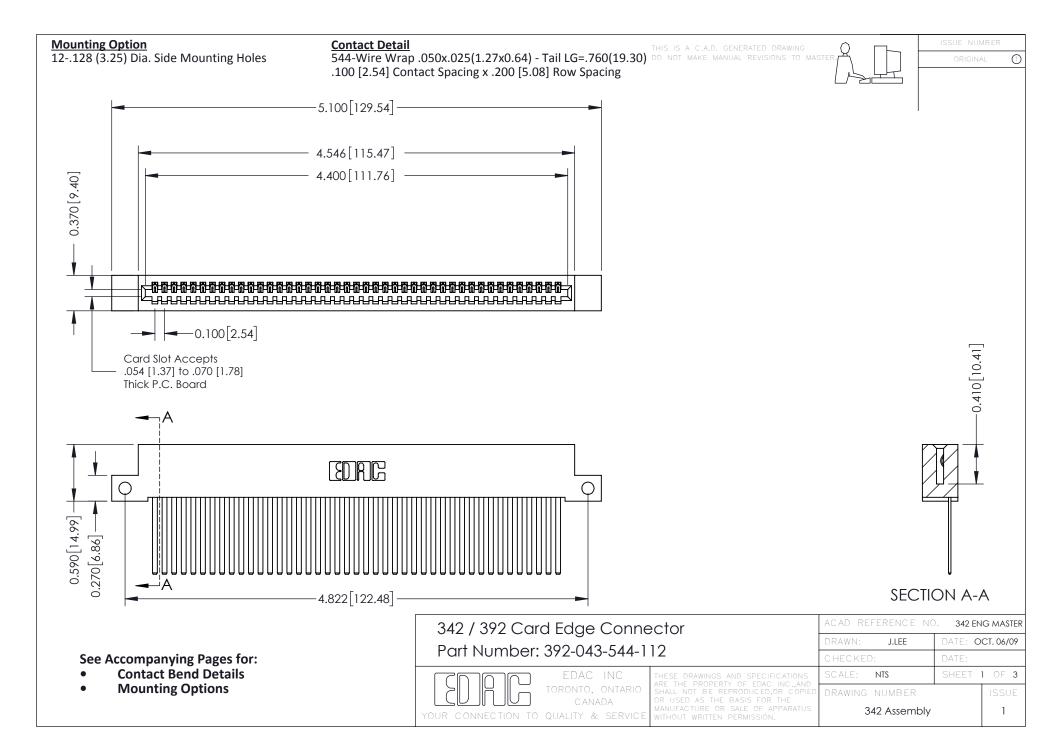

THIS IS A C.A.D. GENERATED DRAWING DO NOT MAKE MANUAL REVISIONS TO MASTER. ISSUE NUMBER

ORIGINAL

1



| 342 / 392 Series Card Edge Connector<br>Contact Bend Detail |                                                                                                                                                                                                  | ACAD REFERENCE NO. 342 ENG MASTER |             |                  |        |
|-------------------------------------------------------------|--------------------------------------------------------------------------------------------------------------------------------------------------------------------------------------------------|-----------------------------------|-------------|------------------|--------|
|